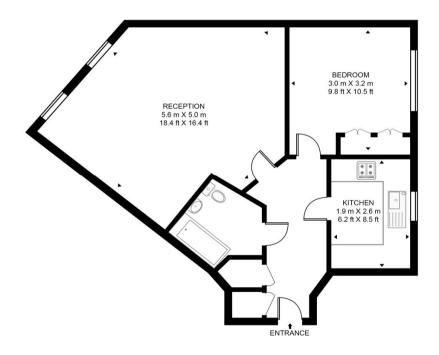

#### KING HENRYS REACH

APPROXIMATE GROSS INTERNAL FLOOR AREA 520 SQ.FT (48.3 SQ.M)

**GROUND FLOOR** 