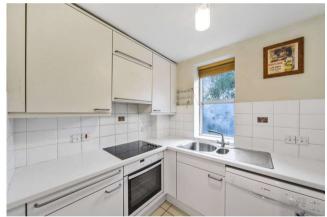

Asking Price: £450,000

1 Bedroom (s) 1 Bathroom (s) Leasehold

Set in the King Henry's Reach development is this fantastic one bedroom apartment. The flat is offered in good decorative condition throughout with a spacious layout and lots of natural light. It comprises a large living room with space to dine, a separate kitchen with built-in appliances and generous storage. There is a modern bathroom with an overhead shower and a double bedroom at the rear of the building, overlooking the communal gardens. There is secure underground parking and additional storage throughout the property.