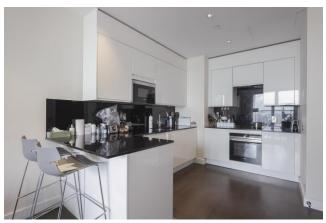

#### 1 Bedroom (s) 🛁 1 Bathroom (s) O- Leasehold

Set on the twentieth floor of the extremely sought-after Arora Tower is this luxurious, one bedroom apartment. Spanning an approximate 537 square feet this fabulous property consists a spacious open-plan reception with fitted kitchen area, breakfast bar and integrated appliances. The bedroom has fitted wardrobes and both bedroom and reception have spectacular direct river and Canary Wharf views via a large window and private balcony. Additional benefits include a sleek three piece bathroom suite with built-in storage and an entrance hall with ample storage and wooden flooring.

### **Property Features:**

- One Bedroom
- One Bathroom
- 20th Floor
- 537 Square Feet (Approx.)
- Balcony
- Direct River View
- Gym, Swimming Pool and Spa
- 24 Hour Concierge
- Business Centre
- Communal Gardens
- North Greenwich Station
- Emirate Cable Car