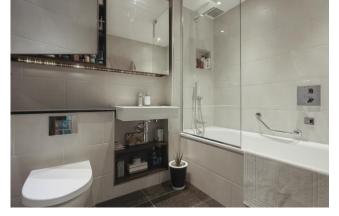

#### 1 Bedroom (s) 🛁 1 Bathroom (s) O- Leasehold

Set on the twentieth floor of the extremely sought-after Arora Tower is this luxurious, one bedroom apartment. Spanning an approximate 537 square feet this fabulous property consists a spacious open-plan reception with fitted kitchen area, breakfast bar and integrated appliances. The bedroom has fitted wardrobes and both bedroom and reception have spectacular direct river and Canary Wharf views via a large window and private balcony. Additional benefits include a sleek three piece bathroom suite with built-in storage and an entrance hall with ample storage and wooden flooring.