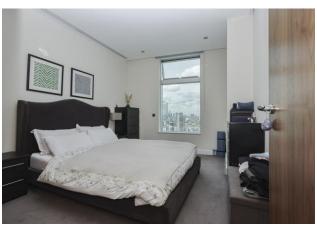

#### 1 Bedroom (s) 🛁 1 Bathroom (s) O- Leasehold

Set on the twentieth floor of the extremely sought-after Arora Tower is this luxurious, one bedroom apartment. Spanning an approximate 537 square feet this fabulous property consists a spacious open-plan reception with fitted kitchen area, breakfast bar and integrated appliances. The bedroom has fitted wardrobes and both bedroom and reception have spectacular direct river and Canary Wharf views via a large window and private balcony. Additional benefits include a sleek three piece bathroom suite with built-in storage and an entrance hall with ample storage and wooden flooring.

### **Property Features:**

- One Bedroom
- One Bathroom
- 20th Floor
- 537 Square Feet (Approx.)
- Balcony
- Direct River View
- Gym, Swimming Pool and Spa
- 24 Hour Concierge
- Business Centre
- Communal Gardens
- North Greenwich Station
- Emirate Cable Car