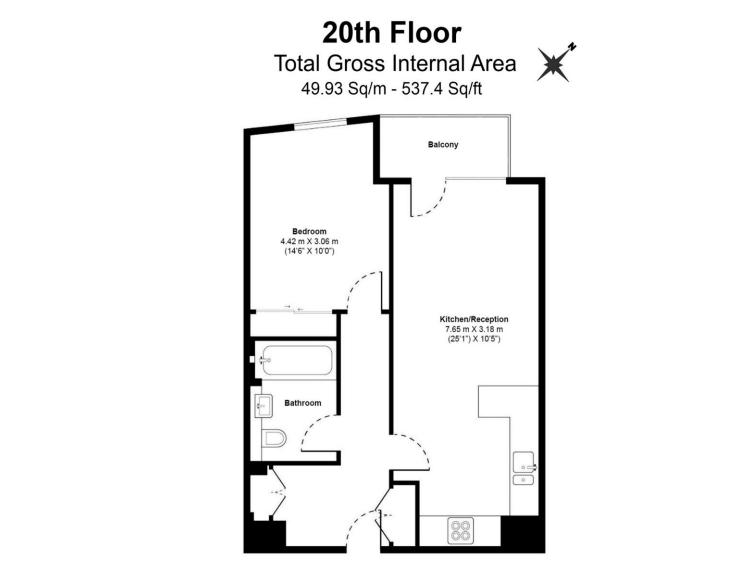

#### 1 Bedroom (s) 🛁 1 Bathroom (s) O- Leasehold

Set on the twentieth floor of the extremely sought-after Arora Tower is this luxurious, one bedroom apartment. Spanning an approximate 537 square feet this fabulous property consists a spacious open-plan reception with fitted kitchen area, breakfast bar and integrated appliances. The bedroom has fitted wardrobes and both bedroom and reception have spectacular direct river and Canary Wharf views via a large window and private balcony. Additional benefits include a sleek three piece bathroom suite with built-in storage and an entrance hall with ample storage and wooden flooring.

### **Property Features:**

- One Bedroom
- One Bathroom
- 20th Floor
- 537 Square Feet (Approx.)
- Balcony
- Direct River View
- Gym, Swimming Pool and Spa
- 24 Hour Concierge
- Business Centre
- Communal Gardens
- North Greenwich Station
- Emirate Cable Car

Floor Plan measurements are approximate and are for illustrative purposes only. While we do not doubt the floor plans accuracy, we make no guarantee, warranty or representation as to the accuracy and completeness of the floor plan.