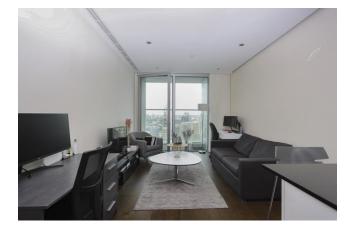

#### 1 Bedroom (s) 🛁 1 Bathroom (s) O- Leasehold

Set on the twentieth floor of the extremely sought-after Arora Tower is this luxurious, one bedroom apartment. Spanning an approximate 537 square feet this fabulous property consists a spacious open-plan reception with fitted kitchen area, breakfast bar and integrated appliances. The bedroom has fitted wardrobes and both bedroom and reception have spectacular direct river and Canary Wharf views via a large window and private balcony. Additional benefits include a sleek three piece bathroom suite with built-in storage and an entrance hall with ample storage and wooden flooring.

### **Property Features:**

- One Bedroom
- One Bathroom
- 20th Floor
- 537 Square Feet (Approx.)
- Balcony
- Direct River View
- Gym, Swimming Pool and Spa
- 24 Hour Concierge
- Business Centre
- Communal Gardens
- North Greenwich Station
- Emirate Cable Car