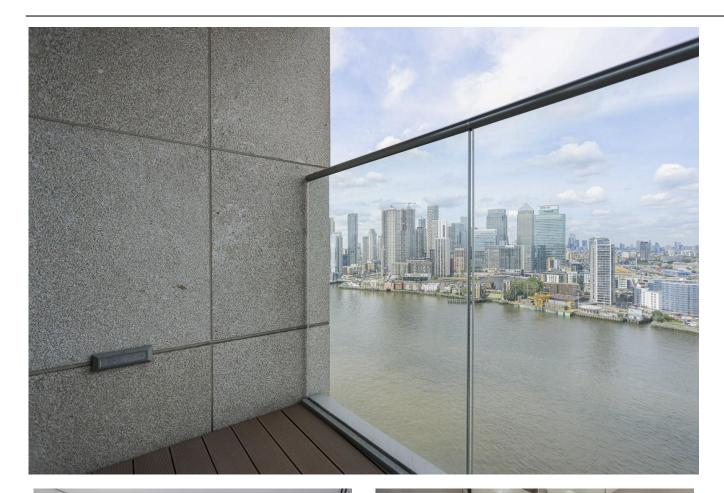

#### 1 Bedroom (s) 🛁 1 Bathroom (s) O- Leasehold

Set on the twentieth floor of the extremely sought-after Arora Tower is this luxurious, one bedroom apartment. Spanning an approximate 537 square feet this fabulous property consists a spacious open-plan reception with fitted kitchen area, breakfast bar and integrated appliances. The bedroom has fitted wardrobes and both bedroom and reception have spectacular direct river and Canary Wharf views via a large window and private balcony. Additional benefits include a sleek three piece bathroom suite with built-in storage and an entrance hall with ample storage and wooden flooring.