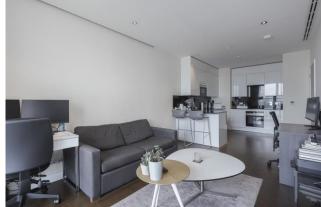

#### 1 Bedroom (s) 🛁 1 Bathroom (s) O- Leasehold

Set on the twentieth floor of the extremely sought-after Arora Tower is this luxurious, one bedroom apartment. Spanning an approximate 537 square feet this fabulous property consists a spacious open-plan reception with fitted kitchen area, breakfast bar and integrated appliances. The bedroom has fitted wardrobes and both bedroom and reception have spectacular direct river and Canary Wharf views via a large window and private balcony. Additional benefits include a sleek three piece bathroom suite with built-in storage and an entrance hall with ample storage and wooden flooring.