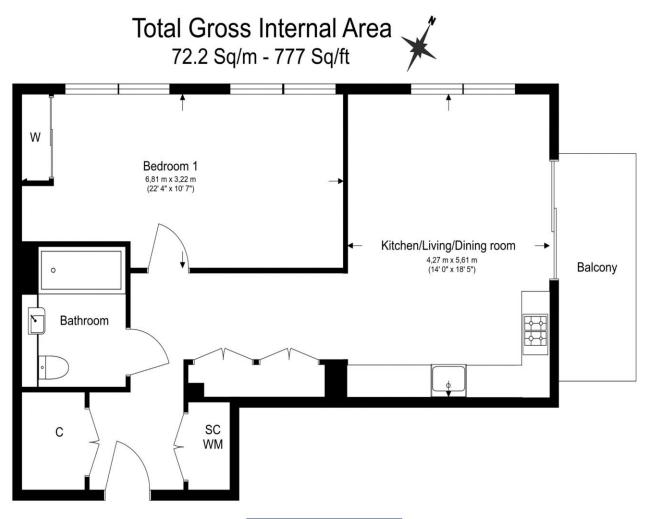

Asking Price: £560,000

1 Bedroom (s)

1 Bathroom (s) Leasehold

A brand new one bedroom apartment in Greenwich Peninsula, Peninsula Gardens, spanning an approximate 777 square feet. This fabulous apartment comprises an open-plan living room with a modern kitchen with integrated appliances and floor-to-ceiling windows. One well-proportioned double bedroom and a modern 3-piece family bathroom. Additional benefits include wooden flooring in the living room. The flat also benefits from additional storage and balcony.

### **Property Features:**

- Completion: Q3-Q4 2025.
- One Bedroom
- Bathroom
- 777 Square Feet (Approx.)
- Floor-to-ceiling Windows
- Balcony
- Parking Available for Purchase
- 24-Hour Concierge/Gym
- North Greenwich Station
- Emirates Cable Car

Floor Plan measurements are approximate and are for illustrative purposes only. While we do not doubt the floor plans accuracy, we make no guarantee, warranty or representation as to the accuracy and completeness of the floor plan.