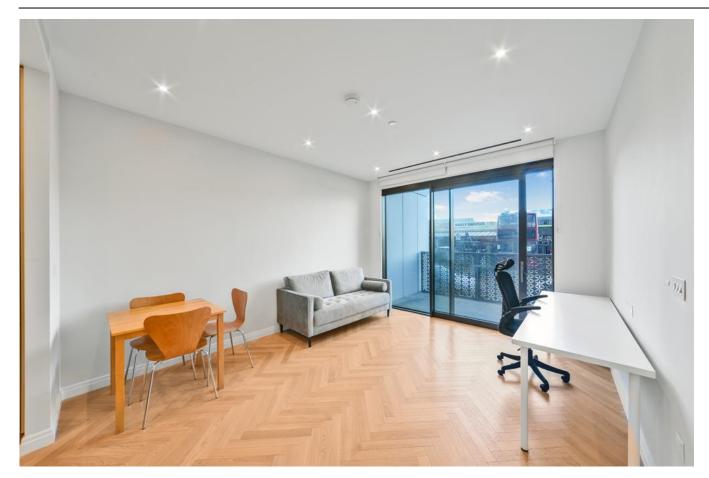

nts, bars and offices. Extensive residents' facilities include a 25m swimming pool, vitality pool, sauna and steam room, virtual games room offering karaoke, clay pigeon shooting and a golf simulator, retro games room, gymnasium with two fitness studios, treatment room, 24-hour concierge, private dining room, residents' lounge with atrium, two cinema rooms and private meeting rooms.

The famous nearby King's Road offers a wide range of designer boutiques, top class restaurants, bars and quaint cafés. Imperial Wharf Overground station (Zone 2) is 0.5 miles away and Fulham Broadway Underground station (District line. Zone 2) is 0.4 miles away, providing quick links to Clapham Junction and Shepherd's Bush (for Westfield shopping centre).









# Hampton House, Michael Road, Fulham, SW6









## **Property Features:**

- Two Bedrooms
- Two Bathrooms
- Fourth Floor
- 900 Square Feet (Approx.)
- Balcony
- 24 Hour Concierge
- 25m Swimming Pool, Steam Room, Sauna, Residents' Gym, Games Room, Virtual Golf Room, Residents' Lounge with Atrium and Two Cinemas
- Fulham Broadway Underground Station (District Line Zone 2)

# Hampton House, Michael Road, Fulham, SW6





**Energy Efficiency Rating** Current Potential Very energy efficient - lower running costs (92+) A B (81-91) 82 82 C (69-80) D (55-68) E (39-54) F (21-38) G (1-20) Not energy efficient - higher running costs EU Directive 2002/91/EC England, Scotland & Wales \*

FIRST FLOOR

This floor plan has been defined by the RICS Code of Measurement. This floor plan and all others are for approximate representative purposes only