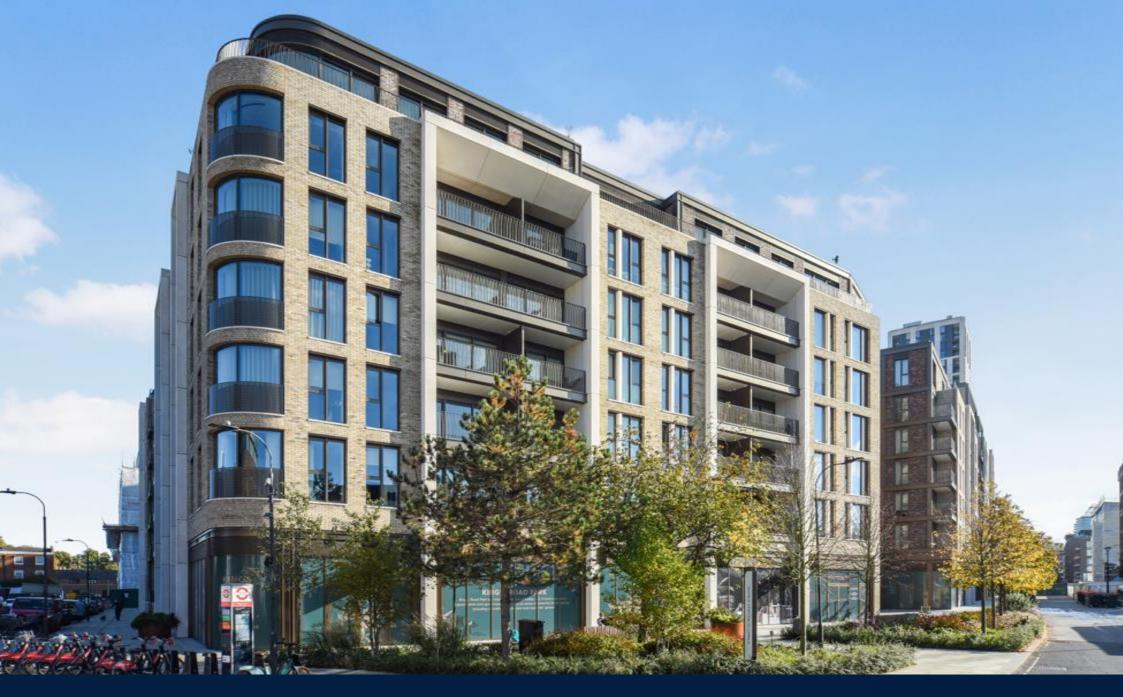

Situated just 60m from the King's Road and close to the River Thames, King's Road Park will see the restoration of three Grade II listed buildings set within 6 acres of green space including park, square and gardens. In addition, 100,000 sq. ft. of commercial space will provide a choice of restaurants, bars and offices. Extensive residents' facilities include a 25m swimming pool, vitality pool, sauna and steam room, virtual games room offering karaoke, clay pigeon shooting and a golf simulator, retro games room, gymnasium with two fitness studios, treatment room, 24-hour concierge, private dining room, residents' lounge with atrium, two cinema rooms and private meeting rooms.

The famous nearby King's Road offers a wide range of designer boutiques, top class restaurants, bars and quaint cafés. Imperial Wharf Overground station (Zone 2) is 0.5 miles away and Fulham Broadway Underground station (District line. Zone 2) is 0.4 miles away, providing quick links to Clapham Junction and Shepherd's Bush (for Westfield shopping centre).