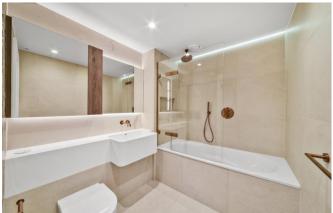

#### 1 Bedroom (s) 🛁 1 Bathroom (s) O- Leasehold

A brilliantly finished one bedroom flat providing a spacious 591 square feet of internal living space. The living room includes floor to ceiling windows creating a bright environment and also has wood flooring. The open-plan kitchen includes integrated Miele appliances and bespoke fitted cupboards. The bedroom is well proportioned and benefits from built-in wardrobes and a Juliette balcony. Additionally, you have a handy utility room and a fully tiled three piece bathroom.