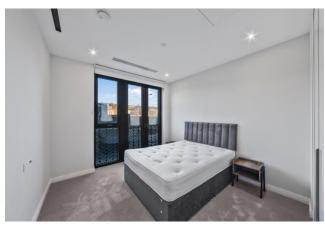

#### 1 Bedroom (s) 🛁 1 Bathroom (s) O- Leasehold

A brilliantly finished one bedroom flat providing a spacious 591 square feet of internal living space. The living room includes floor to ceiling windows creating a bright environment and also has wood flooring. The open-plan kitchen includes integrated Miele appliances and bespoke fitted cupboards. The bedroom is well proportioned and benefits from built-in wardrobes and a Juliette balcony. Additionally, you have a handy utility room and a fully tiled three piece bathroom.