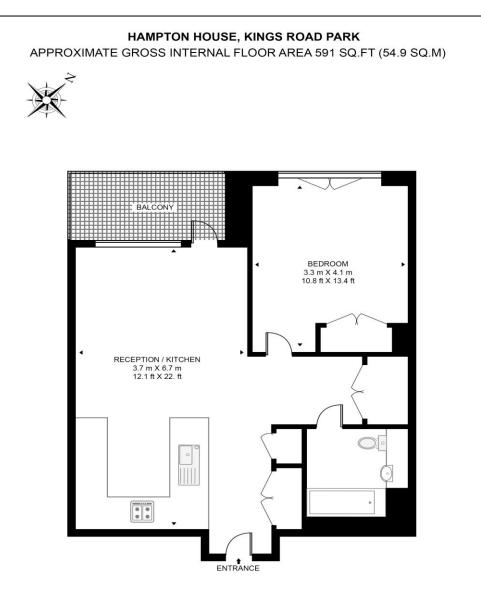

FIRST FLOOR

This floor plan has been defined by the RICS Code of Measurement. This floor plan and all others are for approximate representative purposes only and upon usage is agreed to as such by the client.