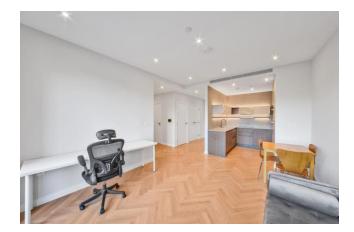

#### 1 Bedroom (s) 🛁 1 Bathroom (s) O- Leasehold

A brilliantly finished one bedroom flat providing a spacious 591 square feet of internal living space. The living room includes floor to ceiling windows creating a bright environment and also has wood flooring. The open-plan kitchen includes integrated Miele appliances and bespoke fitted cupboards. The bedroom is well proportioned and benefits from built-in wardrobes and a Juliette balcony. Additionally, you have a handy utility room and a fully tiled three piece bathroom.