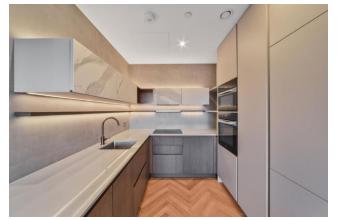

#### 1 Bedroom (s) 🛁 1 Bathroom (s) O- Leasehold

A brilliantly finished one bedroom flat providing a spacious 591 square feet of internal living space. The living room includes floor to ceiling windows creating a bright environment and also has wood flooring. The open-plan kitchen includes integrated Miele appliances and bespoke fitted cupboards. The bedroom is well proportioned and benefits from built-in wardrobes and a Juliette balcony. Additionally, you have a handy utility room and a fully tiled three piece bathroom.