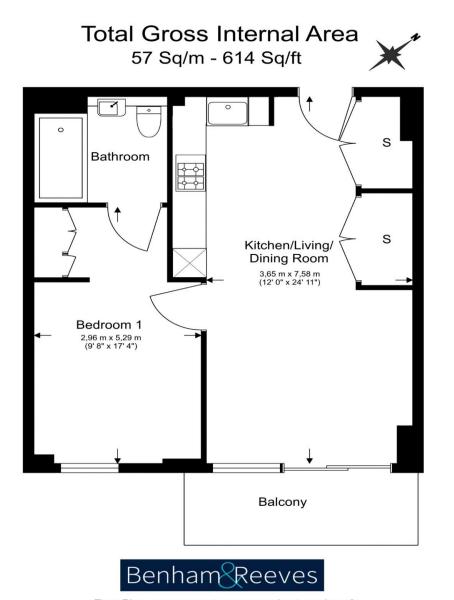

## 1 Bedroom (s) 🛁 1 Bathroom (s) O- Leasehold

Completing Q4 of 2025 and situated on the fifth floor, this prestigious re-assignment apartment comprises an openplan kitchen with Siemens appliances, floor to ceiling windows with access to a private south-east facing balcony. The spacious bedroom has plenty of space for wardrobes and captures plenty of natural daylight from the large windows. The flat also includes a separate three piece bathroom suite and has ample storage. Other benefits include underfloor heating, comfort cooling, storage and upgraded wooden flooring throughout.

## **Property Features:**

- Brand New. Completion Q4 2025
- One Bedroom
- One Bathroom
- Fifth Floor
- 614 Square Feet (Approx.)
- Private South-East Facing Balcony
- 24-Hour Concierge
- Residents' Peloton Hub & Courtyard Garden in collaboration with Royal Botanic Gardens
- Imperial Wharf Overground Station

Floor Plan measurements are approximate and are for illustrative purposes only. While we do not doubt the floor plans accuracy, we make no guarantee, warranty or representation as to the accuracy and completeness of the floor plan.