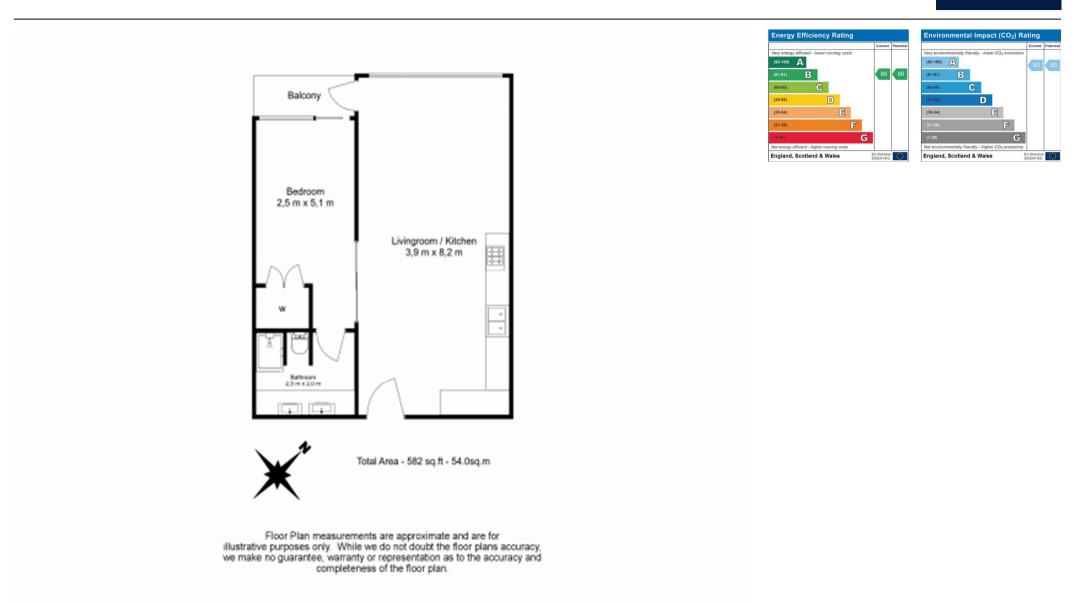

### 1 Bedroom (s) 🛁 1 Bathroom (s) O- Leasehold

A contemporary one-bedroom apartment set on the 4th floor of Rathbone Place, Fitzrovia. Spanning an approximate 582 square feet, this apartment comprises of a very large open-plan double reception room with dining space and sizeable floor-to-ceiling windows affording lots of natural daylight into the property. There's a fully fitted modern kitchen with built-in well-known appliances (including add-on feature: wine cooler), Large main bedroom with built-in wardrobe, cream stone finish double ensuite shower room with double basins, good size private balcony which is accessible from the master bedroom & reception room. The property benefits from air conditioning, under floor heating, air ventilation system, ceiling speaker, iDevice controllable home automation system, double glazed windows, hardwood floors in the reception room, luxury comfort carpet in the bedrooms, good size hallway with a separate utility room.

## **Property Features:**

- One Bedroom
- One Bathroom
- Fourth Floor
- 582 Square Feet (Approx.)
- Private Balcony
- Underfloor Heating & Comfort Cooling
- Modern and Spacious
- 24-Hour Concierge / Swimming Pool / Spa Facilities / Gym / Cineplex / Wine Cellar and Tasting Room
- Close Proximity To Local Amenities
- Oxford Circus Station (Zone 1)