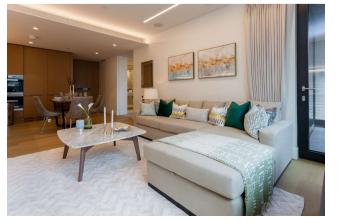

### 1 Bedroom (s) 🛁 1 Bathroom (s) O- Leasehold

A contemporary one-bedroom apartment set on the 4th floor of Rathbone Place, Fitzrovia. Spanning an approximate 582 square feet, this apartment comprises of a very large open-plan double reception room with dining space and sizeable floor-to-ceiling windows affording lots of natural daylight into the property. There's a fully fitted modern kitchen with built-in well-known appliances (including add-on feature: wine cooler), Large main bedroom with built-in wardrobe, cream stone finish double ensuite shower room with double basins, good size private balcony which is accessible from the master bedroom & reception room. The property benefits from air conditioning, under floor heating, air ventilation system, ceiling speaker, iDevice controllable home automation system, double glazed windows, hardwood floors in the reception room, luxury comfort carpet in the bedrooms, good size hallway with a separate utility room.

## **Property Features:**

- One Bedroom
- One Bathroom
- Fourth Floor
- 582 Square Feet (Approx.)
- Private Balcony
- Underfloor Heating & Comfort Cooling
- Modern and Spacious
- 24-Hour Concierge / Swimming Pool / Spa Facilities / Gym / Cineplex / Wine Cellar and Tasting Room
- Close Proximity To Local Amenities
- Oxford Circus Station (Zone 1)