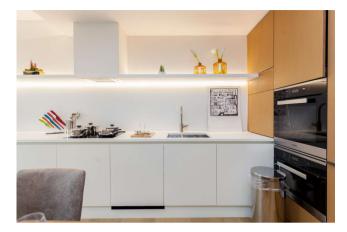

### 1 Bedroom (s) 🛁 1 Bathroom (s) O- Leasehold

A contemporary one-bedroom apartment set on the 4th floor of Rathbone Place, Fitzrovia. Spanning an approximate 582 square feet, this apartment comprises of a very large open-plan double reception room with dining space and sizeable floor-to-ceiling windows affording lots of natural daylight into the property. There's a fully fitted modern kitchen with built-in well-known appliances (including add-on feature: wine cooler), Large main bedroom with built-in wardrobe, cream stone finish double ensuite shower room with double basins, good size private balcony which is accessible from the master bedroom & reception room. The property benefits from air conditioning, under floor heating, air ventilation system, ceiling speaker, iDevice controllable home automation system, double glazed windows, hardwood floors in the reception room, luxury comfort carpet in the bedrooms, good size hallway with a separate utility room.