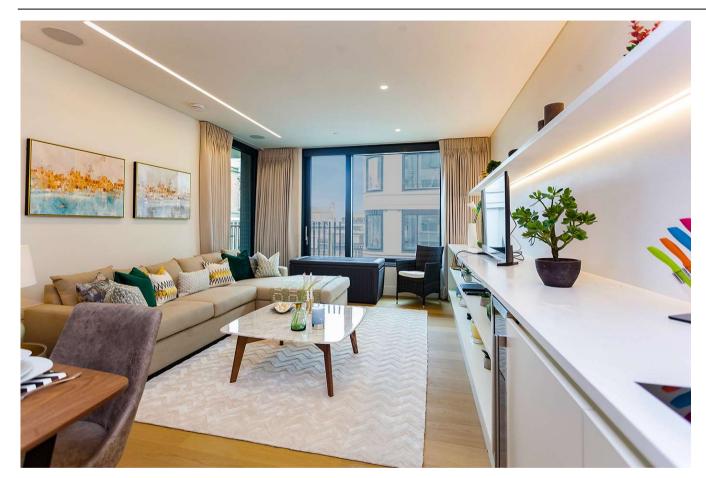

### 1 Bedroom (s) 🛁 1 Bathroom (s) O- Leasehold

A contemporary one-bedroom apartment set on the 4th floor of Rathbone Place, Fitzrovia. Spanning an approximate 582 square feet, this apartment comprises of a very large open-plan double reception room with dining space and sizeable floor-to-ceiling windows affording lots of natural daylight into the property. There's a fully fitted modern kitchen with built-in well-known appliances (including add-on feature: wine cooler), Large main bedroom with built-in wardrobe, cream stone finish double ensuite shower room with double basins, good size private balcony which is accessible from the master bedroom & reception room. The property benefits from air conditioning, under floor heating, air ventilation system, ceiling speaker, iDevice controllable home automation system, double glazed windows, hardwood floors in the reception room, luxury comfort carpet in the bedrooms, good size hallway with a separate utility room.

## **Property Features:**

- One Bedroom
- One Bathroom
- Fourth Floor
- 582 Square Feet (Approx.)
- Private Balcony
- Underfloor Heating & Comfort Cooling
- Modern and Spacious
- 24-Hour Concierge / Swimming Pool / Spa Facilities / Gym / Cineplex / Wine Cellar and Tasting Room
- Close Proximity To Local Amenities
- Oxford Circus Station (Zone 1)