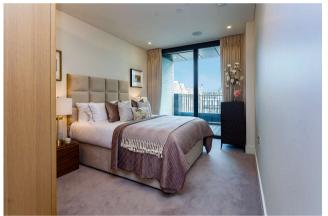

### 1 Bedroom (s) 🛁 1 Bathroom (s) O- Leasehold

A contemporary one-bedroom apartment set on the 4th floor of Rathbone Place, Fitzrovia. Spanning an approximate 582 square feet, this apartment comprises of a very large open-plan double reception room with dining space and sizeable floor-to-ceiling windows affording lots of natural daylight into the property. There's a fully fitted modern kitchen with built-in well-known appliances (including add-on feature: wine cooler), Large main bedroom with built-in wardrobe, cream stone finish double ensuite shower room with double basins, good size private balcony which is accessible from the master bedroom & reception room. The property benefits from air conditioning, under floor heating, air ventilation system, ceiling speaker, iDevice controllable home automation system, double glazed windows, hardwood floors in the reception room, luxury comfort carpet in the bedrooms, good size hallway with a separate utility room.