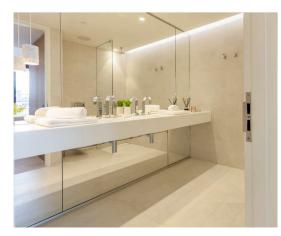

### 1 Bedroom (s) 🛁 1 Bathroom (s) O- Leasehold

A contemporary one-bedroom apartment set on the 4th floor of Rathbone Place, Fitzrovia. Spanning an approximate 582 square feet, this apartment comprises of a very large open-plan double reception room with dining space and sizeable floor-to-ceiling windows affording lots of natural daylight into the property. There's a fully fitted modern kitchen with built-in well-known appliances (including add-on feature: wine cooler), Large main bedroom with built-in wardrobe, cream stone finish double ensuite shower room with double basins, good size private balcony which is accessible from the master bedroom & reception room. The property benefits from air conditioning, under floor heating, air ventilation system, ceiling speaker, iDevice controllable home automation system, double glazed windows, hardwood floors in the reception room, luxury comfort carpet in the bedrooms, good size hallway with a separate utility room.