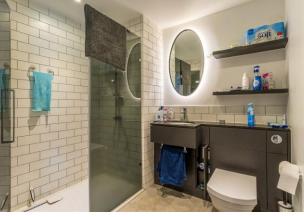

This well-presented apartment offers a large and spacious bedroom with carpet finish and fitted wardrobe with extra storage space around. This property also includes a modern finished three-piece family bathroom, video entry phone system and under-floor heating in the living room, kitchen, hallway and bedroom.