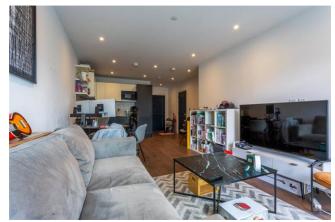

#### 1 Bedroom (s) 🛁 1 Bathroom (s) O- Leasehold

A luxurious one bedroom apartment located on the second floor of the highly sought after Filmworks development W5. Spanning an approximate 575 square feet internally, this apartment comprises of a large living/dining area with wood effect timber flooring throughout, private balcony leading out from the reception room with western views and a fully fitted bespoke kitchen with integrated Bosch appliances such as fridge/freezer, oven, electric hob, microwave and dishwasher.