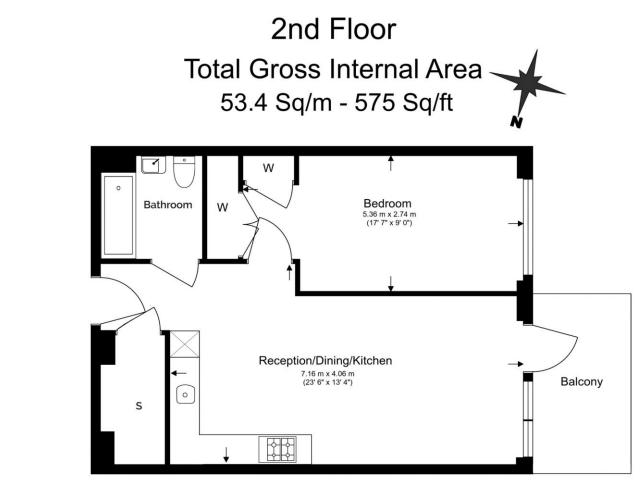

#### 1 Bedroom (s) 🛁 1 Bathroom (s) O- Leasehold

A luxurious one bedroom apartment located on the second floor of the highly sought after Filmworks development W5. Spanning an approximate 575 square feet internally, this apartment comprises of a large living/dining area with wood effect timber flooring throughout, private balcony leading out from the reception room with western views and a fully fitted bespoke kitchen with integrated Bosch appliances such as fridge/freezer, oven, electric hob, microwave and dishwasher.

# **Property Features:**

- Stylish One Bedroom Apartment
- 575 Square Feet (Approx.)
- Second Floor
- West Facing Aspect
- 24 Hour Concierge
- Eight-Screen Cinema, Café & Bar
- Ealing Broadway Station (Elizabeth Line)
- Chain Free

Floor Plan measurements are approximate and are for illustrative purposes only. While we do not doubt the floor plans accuracy, we make no guarantee, warranty or representation as to the accuracy and completeness of the floor plan.