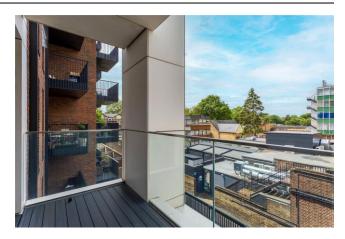

#### 1 Bedroom (s) 🛁 1 Bathroom (s) O- Leasehold

A luxurious one bedroom apartment located on the second floor of the highly sought after Filmworks development W5. Spanning an approximate 575 square feet internally, this apartment comprises of a large living/dining area with wood effect timber flooring throughout, private balcony leading out from the reception room with western views and a fully fitted bespoke kitchen with integrated Bosch appliances such as fridge/freezer, oven, electric hob, microwave and dishwasher.