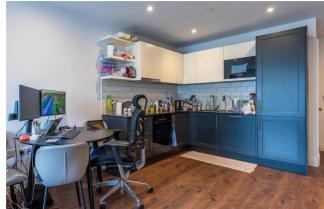

#### 1 Bedroom (s) 🛁 1 Bathroom (s) O- Leasehold

A luxurious one bedroom apartment located on the second floor of the highly sought after Filmworks development W5. Spanning an approximate 575 square feet internally, this apartment comprises of a large living/dining area with wood effect timber flooring throughout, private balcony leading out from the reception room with western views and a fully fitted bespoke kitchen with integrated Bosch appliances such as fridge/freezer, oven, electric hob, microwave and dishwasher.

This well-presented apartment offers a large and spacious bedroom with carpet finish and fitted wardrobe with extra storage space around. This property also includes a modern finished three-piece family bathroom, video entry phone system and under-floor heating in the living room, kitchen, hallway and bedroom.