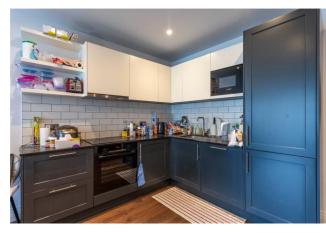

#### 1 Bedroom (s) 🛁 1 Bathroom (s) O- Leasehold

A luxurious one bedroom apartment located on the second floor of the highly sought after Filmworks development W5. Spanning an approximate 575 square feet internally, this apartment comprises of a large living/dining area with wood effect timber flooring throughout, private balcony leading out from the reception room with western views and a fully fitted bespoke kitchen with integrated Bosch appliances such as fridge/freezer, oven, electric hob, microwave and dishwasher.