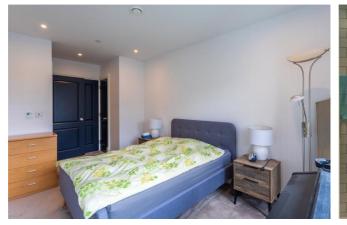

This well-presented apartment offers a large and spacious bedroom with carpet finish and fitted wardrobe with extra storage space around. This property also includes a modern finished three-piece family bathroom, video entry phone system and under-floor heating in the living room, kitchen, hallway and bedroom.