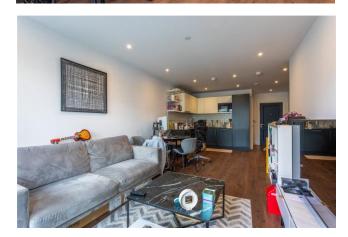

#### 1 Bedroom (s) 🛁 1 Bathroom (s) O- Leasehold

A luxurious one bedroom apartment located on the second floor of the highly sought after Filmworks development W5. Spanning an approximate 575 square feet internally, this apartment comprises of a large living/dining area with wood effect timber flooring throughout, private balcony leading out from the reception room with western views and a fully fitted bespoke kitchen with integrated Bosch appliances such as fridge/freezer, oven, electric hob, microwave and dishwasher.