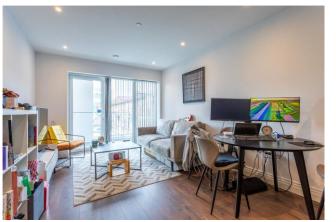

#### 1 Bedroom (s) 🛁 1 Bathroom (s) O- Leasehold

A luxurious one bedroom apartment located on the second floor of the highly sought after Filmworks development W5. Spanning an approximate 575 square feet internally, this apartment comprises of a large living/dining area with wood effect timber flooring throughout, private balcony leading out from the reception room with western views and a fully fitted bespoke kitchen with integrated Bosch appliances such as fridge/freezer, oven, electric hob, microwave and dishwasher.

This well-presented apartment offers a large and spacious bedroom with carpet finish and fitted wardrobe with extra storage space around. This property also includes a modern finished three-piece family bathroom, video entry phone system and under-floor heating in the living room, kitchen, hallway and bedroom.