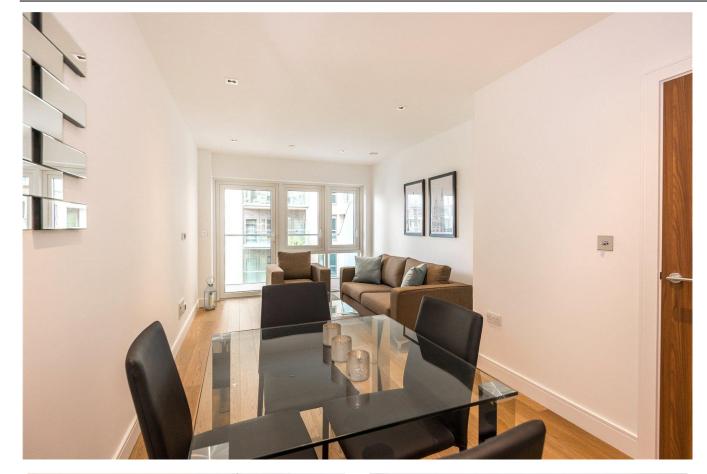

#### 1 Bedroom (s) 🛁 1 Bathroom (s) O- Leasehold

Situated on the third floor of this modern block in the sought after Dickens Yard development is this generous one-bedroom apartment. The apartment spans an impressive 522 square feet (approx.) and is flooded with natural light from its west facing aspect. Featuring a custom designed kitchen with fully integrated Siemens appliances, a spacious living room with access to a private balcony overlooking the beautifully landscaped gardens, and a carpeted double bedroom with built-in wardrobes. The family bathroom is tastefully fitted with Villeroy and Boch sanitaryware.

## **Property Features:**

- Stylish One Bedroom Apartment
- One Bathroom
- Circa 522 Square Feet
- Third Floor
- West Facing Over Landscaped Gardens
- 24 Hour Concierge Desk
- Residents Gym, Swimming Pool & Spa
- Ealing Broadway Station (Central, District & Elizabeth Lines)