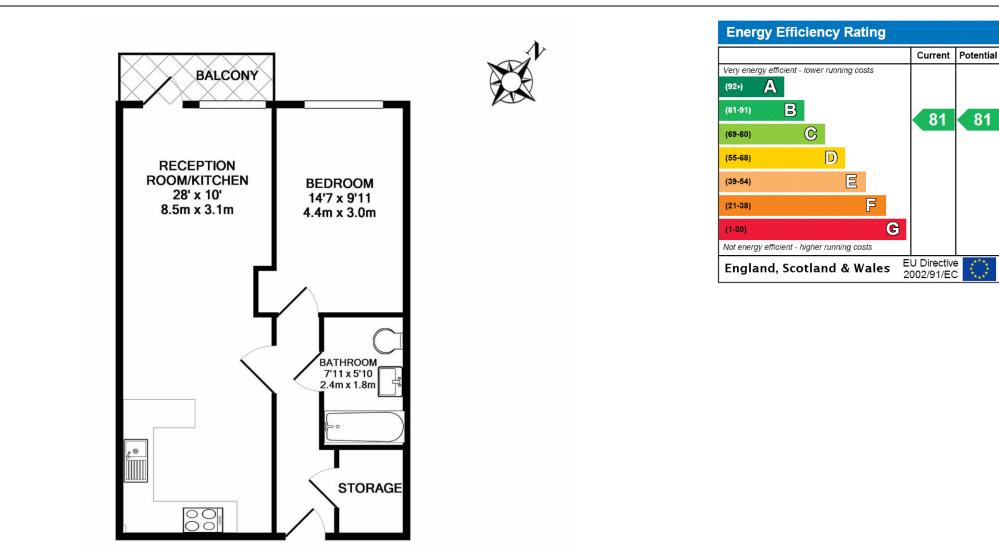

#### TOTAL APPROX. FLOOR AREA 522 SQ.FT. (48.5 SQ.M.)

Whilst every attempt has been made to ensure the accuracy of the floor plan contained here, measurements of doors, windows, rooms and any other items are approximate and no responsibility is taken for any error, omission, or mis-statement. This plan is for illustrative purposes only and should be used as such by any prospective purchaser. The services, systems and appliances shown have not been tested and no guarantee as to their operability or efficiency can be given Made with Metropix ©2017