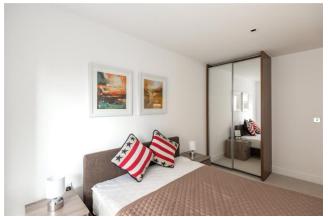

#### 1 Bedroom (s) 🛁 1 Bathroom (s) O- Leasehold

Situated on the third floor of this modern block in the sought after Dickens Yard development is this generous one-bedroom apartment. The apartment spans an impressive 522 square feet (approx.) and is flooded with natural light from its west facing aspect. Featuring a custom designed kitchen with fully integrated Siemens appliances, a spacious living room with access to a private balcony overlooking the beautifully landscaped gardens, and a carpeted double bedroom with built-in wardrobes. The family bathroom is tastefully fitted with Villeroy and Boch sanitaryware.

## **Property Features:**

- Stylish One Bedroom Apartment
- One Bathroom
- Circa 522 Square Feet
- Third Floor
- West Facing Over Landscaped Gardens
- 24 Hour Concierge Desk
- Residents Gym, Swimming Pool & Spa
- Ealing Broadway Station (Central, District & Elizabeth Lines)