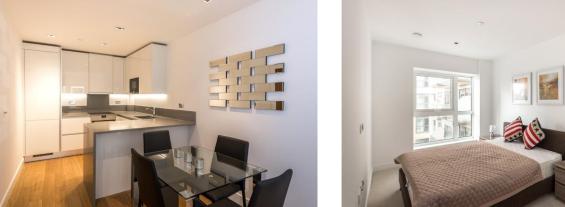

#### 1 Bedroom (s) 🛁 1 Bathroom (s) O- Leasehold

Situated on the third floor of this modern block in the sought after Dickens Yard development is this generous one-bedroom apartment. The apartment spans an impressive 522 square feet (approx.) and is flooded with natural light from its west facing aspect. Featuring a custom designed kitchen with fully integrated Siemens appliances, a spacious living room with access to a private balcony overlooking the beautifully landscaped gardens, and a carpeted double bedroom with built-in wardrobes. The family bathroom is tastefully fitted with Villeroy and Boch sanitaryware.

## **Property Features:**

- Stylish One Bedroom Apartment
- One Bathroom
- Circa 522 Square Feet
- Third Floor
- West Facing Over Landscaped Gardens
- 24 Hour Concierge Desk
- Residents Gym, Swimming Pool & Spa
- Ealing Broadway Station (Central, District & Elizabeth Lines)