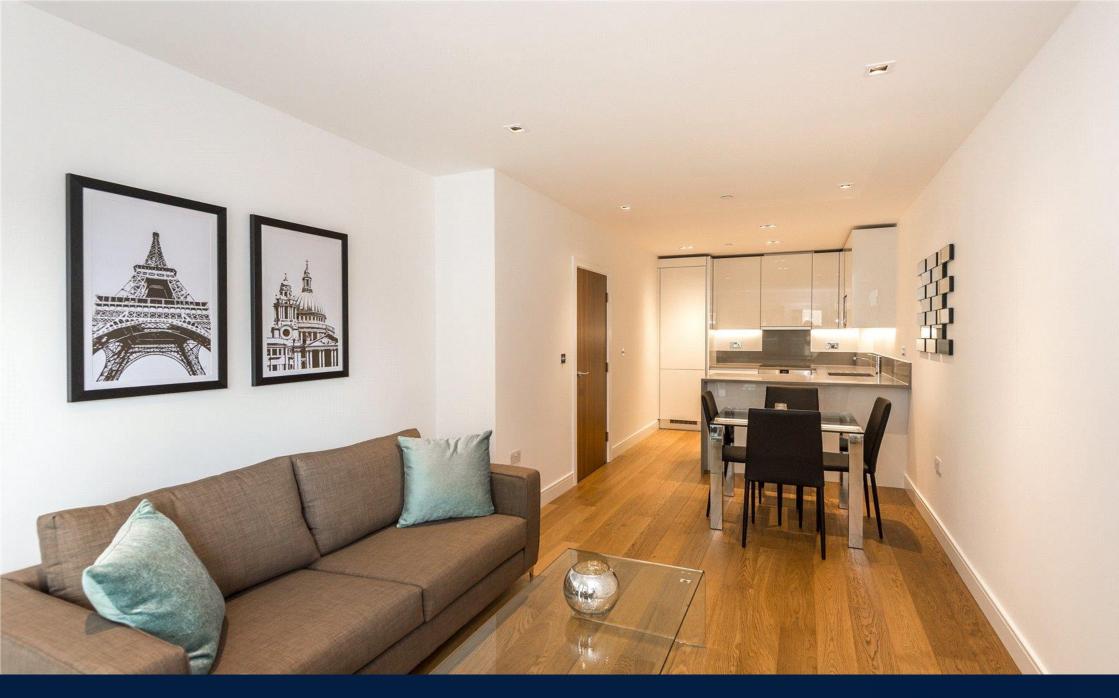

#### 1 Bedroom (s) 🛁 1 Bathroom (s) O- Leasehold

Situated on the third floor of this modern block in the sought after Dickens Yard development is this generous one-bedroom apartment. The apartment spans an impressive 522 square feet (approx.) and is flooded with natural light from its west facing aspect. Featuring a custom designed kitchen with fully integrated Siemens appliances, a spacious living room with access to a private balcony overlooking the beautifully landscaped gardens, and a carpeted double bedroom with built-in wardrobes. The family bathroom is tastefully fitted with Villeroy and Boch sanitaryware.

## **Property Features:**

- Stylish One Bedroom Apartment
- One Bathroom
- Circa 522 Square Feet
- Third Floor
- West Facing Over Landscaped Gardens
- 24 Hour Concierge Desk
- Residents Gym, Swimming Pool & Spa
- Ealing Broadway Station (Central, District & Elizabeth Lines)