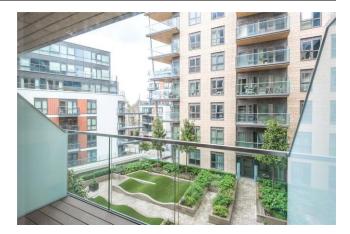

#### 1 Bedroom (s) 🛁 1 Bathroom (s) O- Leasehold

Situated on the third floor of this modern block in the sought after Dickens Yard development is this generous one-bedroom apartment. The apartment spans an impressive 522 square feet (approx.) and is flooded with natural light from its west facing aspect. Featuring a custom designed kitchen with fully integrated Siemens appliances, a spacious living room with access to a private balcony overlooking the beautifully landscaped gardens, and a carpeted double bedroom with built-in wardrobes. The family bathroom is tastefully fitted with Villeroy and Boch sanitaryware.

Designed to complement urban living and working, Dickens Yard residents have exclusive access to a sauna, steam room, gym and swimming pool. There is also a 24-hour Estate Management Service in the development. Ealing Broadway Station is a short walk away and serves the Elizabeth, Central, District and National Rail which takes you into Central London, London Heathrow and The City. The local area of Ealing has a range of high street stores, restaurants, cafes, speciality coffee shops and a state-of-the-art cinema. Westfield shopping centre is a short journey away, this dynamic entertainment destination is home to many of London's most exciting places to eat, shop and play.

## **Property Features:**

- Stylish One Bedroom Apartment
- One Bathroom
- Circa 522 Square Feet
- Third Floor
- West Facing Over Landscaped Gardens
- 24 Hour Concierge Desk
- Residents Gym, Swimming Pool & Spa
- Ealing Broadway Station (Central, District & Elizabeth Lines)