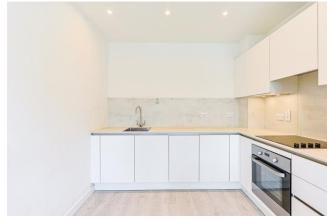

#### REF#: CHD250008

A bright and airy one bedroom apartment spanning a comfortable circa. 544 square feet and set on the second floor of this recently built block in East Acton. The apartment boasts a custom designed handless kitchen with soft close doors, matching worktop and upstands and fully integrated appliances. The living room is flooded with natural light from its eastern aspect and access to a private winter garden. The bedroom is carpeted and has the added luxury of ample room alongside a already built in wardrobe. The family bathroom is stylishly fitted with white bath and hand basin, ceramic wall and floor tiles, heated towel rail and downlighters. Further benefits include a utility room, video entry system, bike storage and no onward selling chain.