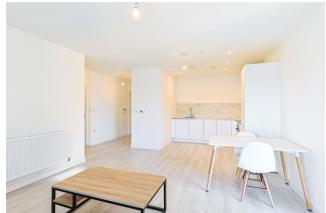

#### REF#: CHD250008

A bright and airy one bedroom apartment spanning a comfortable circa. 544 square feet and set on the second floor of this recently built block in East Acton. The apartment boasts a custom designed handless kitchen with soft close doors, matching worktop and upstands and fully integrated appliances. The living room is flooded with natural light from its eastern aspect and access to a private winter garden. The bedroom is carpeted and has the added luxury of ample room alongside a already built in wardrobe. The family bathroom is stylishly fitted with white bath and hand basin, ceramic wall and floor tiles, heated towel rail and downlighters. Further benefits include a utility room, video entry system, bike storage and no onward selling chain.

## **Property Features:**

- Chain Free
- One Bedroom Stylish Apartment
- One Bathroom
- 544 Square Feet (Approx.)
- Second Floor
- East Facing Winter Garden
- Bike Storage
- East Acton Underground Station (Central Line)