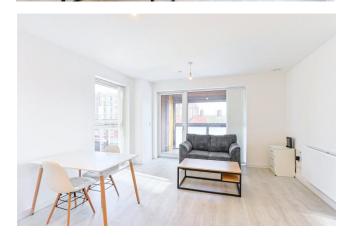

#### REF#: CHD250008

A bright and airy one bedroom apartment spanning a comfortable circa. 544 square feet and set on the second floor of this recently built block in East Acton. The apartment boasts a custom designed handless kitchen with soft close doors, matching worktop and upstands and fully integrated appliances. The living room is flooded with natural light from its eastern aspect and access to a private winter garden. The bedroom is carpeted and has the added luxury of ample room alongside a already built in wardrobe. The family bathroom is stylishly fitted with white bath and hand basin, ceramic wall and floor tiles, heated towel rail and downlighters. Further benefits include a utility room, video entry system, bike storage and no onward selling chain.

## **Property Features:**

- Chain Free
- One Bedroom Stylish Apartment
- One Bathroom
- 544 Square Feet (Approx.)
- Second Floor
- East Facing Winter Garden
- Bike Storage
- East Acton Underground Station (Central Line)