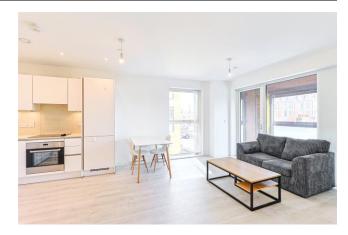

#### REF#: CHD250008

A bright and airy one bedroom apartment spanning a comfortable circa. 544 square feet and set on the second floor of this recently built block in East Acton. The apartment boasts a custom designed handless kitchen with soft close doors, matching worktop and upstands and fully integrated appliances. The living room is flooded with natural light from its eastern aspect and access to a private winter garden. The bedroom is carpeted and has the added luxury of ample room alongside a already built in wardrobe. The family bathroom is stylishly fitted with white bath and hand basin, ceramic wall and floor tiles, heated towel rail and downlighters. Further benefits include a utility room, video entry system, bike storage and no onward selling chain.

## **Property Features:**

- Chain Free
- One Bedroom Stylish Apartment
- One Bathroom
- 544 Square Feet (Approx.)
- Second Floor
- East Facing Winter Garden
- Bike Storage
- East Acton Underground Station (Central Line)