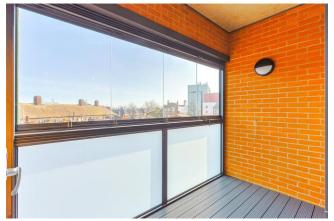

#### REF#: CHD250008

A bright and airy one bedroom apartment spanning a comfortable circa. 544 square feet and set on the second floor of this recently built block in East Acton. The apartment boasts a custom designed handless kitchen with soft close doors, matching worktop and upstands and fully integrated appliances. The living room is flooded with natural light from its eastern aspect and access to a private winter garden. The bedroom is carpeted and has the added luxury of ample room alongside a already built in wardrobe. The family bathroom is stylishly fitted with white bath and hand basin, ceramic wall and floor tiles, heated towel rail and downlighters. Further benefits include a utility room, video entry system, bike storage and no onward selling chain.

## **Property Features:**

- Chain Free
- One Bedroom Stylish Apartment
- One Bathroom
- 544 Square Feet (Approx.)
- Second Floor
- East Facing Winter Garden
- Bike Storage
- East Acton Underground Station (Central Line)