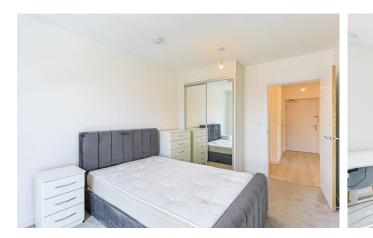

#### REF#: CHD250008

A bright and airy one bedroom apartment spanning a comfortable circa. 544 square feet and set on the second floor of this recently built block in East Acton. The apartment boasts a custom designed handless kitchen with soft close doors, matching worktop and upstands and fully integrated appliances. The living room is flooded with natural light from its eastern aspect and access to a private winter garden. The bedroom is carpeted and has the added luxury of ample room alongside a already built in wardrobe. The family bathroom is stylishly fitted with white bath and hand basin, ceramic wall and floor tiles, heated towel rail and downlighters. Further benefits include a utility room, video entry system, bike storage and no onward selling chain.

## **Property Features:**

- Chain Free
- One Bedroom Stylish Apartment
- One Bathroom
- 544 Square Feet (Approx.)
- Second Floor
- East Facing Winter Garden
- Bike Storage
- East Acton Underground Station (Central Line)