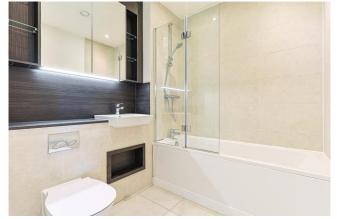

#### REF#: CHD250008

A bright and airy one bedroom apartment spanning a comfortable circa. 544 square feet and set on the second floor of this recently built block in East Acton. The apartment boasts a custom designed handless kitchen with soft close doors, matching worktop and upstands and fully integrated appliances. The living room is flooded with natural light from its eastern aspect and access to a private winter garden. The bedroom is carpeted and has the added luxury of ample room alongside a already built in wardrobe. The family bathroom is stylishly fitted with white bath and hand basin, ceramic wall and floor tiles, heated towel rail and downlighters. Further benefits include a utility room, video entry system, bike storage and no onward selling chain.