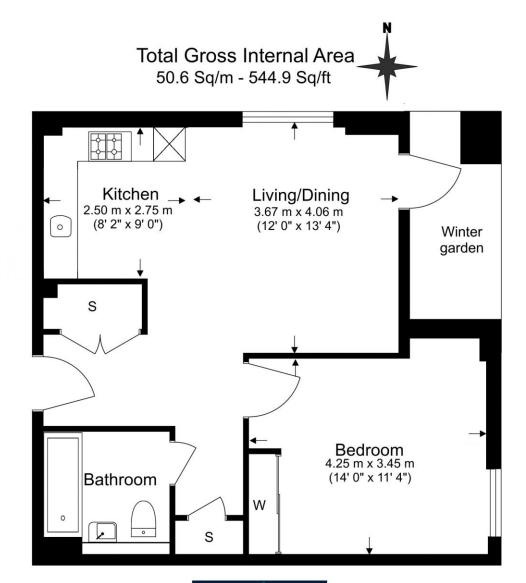

#### REF#: CHD250008

A bright and airy one bedroom apartment spanning a comfortable circa. 544 square feet and set on the second floor of this recently built block in East Acton. The apartment boasts a custom designed handless kitchen with soft close doors, matching worktop and upstands and fully integrated appliances. The living room is flooded with natural light from its eastern aspect and access to a private winter garden. The bedroom is carpeted and has the added luxury of ample room alongside a already built in wardrobe. The family bathroom is stylishly fitted with white bath and hand basin, ceramic wall and floor tiles, heated towel rail and downlighters. Further benefits include a utility room, video entry system, bike storage and no onward selling chain.

## **Property Features:**

- Chain Free
- One Bedroom Stylish Apartment
- One Bathroom
- 544 Square Feet (Approx.)
- Second Floor
- East Facing Winter Garden
- Bike Storage
- East Acton Underground Station (Central Line)

#### Benham

Floor Plan measurements are approximate and are for illustrative purposes only. While we do not doubt the floor plans accuracy, we make no guarantee, warranty or representation as to the accuracy and completeness of the floor plan.