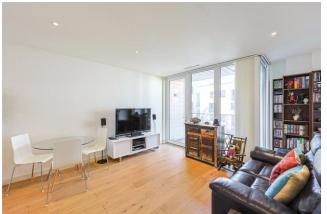

Offers in excess of: £300,000

■ 1 Bedroom (s)

☐ 1 Bathroom (s) ☐ Leasehold

RFF#: BFA250050

Positioned on the third floor of Dara House is this stylish 484 square foot (circa.) one bedroom apartment. The apartment consists of a contemporary high gloss custom designed kitchen by Symphony with LED under-cabinet feature lighting and integrated AEG appliances, a bright and airy living room with west facing windows and access to the private balcony overlooking the landscaped gardens. The property also has high-quality engineered oak timber floor to living room, kitchen and hallway. The bedroom is fitted with quality wool carpet and a built in wardrobe. The family bathroom has Ideal Standard chinaware and high-quality tiles by Royal Mosa. Further benefits include underfloor heating throughout, a spacious secure allocated parking space, fob required for access to floor and can be offered chain free