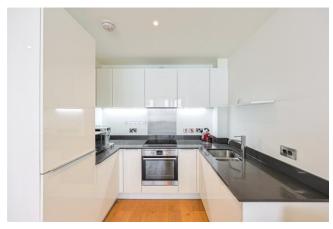

Offers in excess of: £300,000

■ 1 Bedroom (s)

☐ 1 Bathroom (s) ☐ Leasehold

RFF#: BFA250050

Positioned on the third floor of Dara House is this stylish 484 square foot (circa.) one bedroom apartment. The apartment consists of a contemporary high gloss custom designed kitchen by Symphony with LED under-cabinet feature lighting and integrated AEG appliances, a bright and airy living room with west facing windows and access to the private balcony overlooking the landscaped gardens. The property also has high-quality engineered oak timber floor to living room, kitchen and hallway. The bedroom is fitted with quality wool carpet and a built in wardrobe. The family bathroom has Ideal Standard chinaware and high-quality tiles by Royal Mosa. Further benefits include underfloor heating throughout, a spacious secure allocated parking space, fob required for access to floor and can be offered chain free