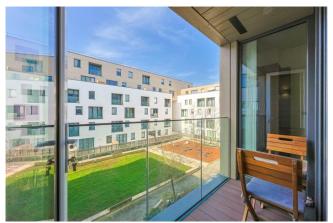

Offers in excess of: £300,000

■ 1 Bedroom (s)

☐ 1 Bathroom (s) ☐ Leasehold

RFF#: BFA250050

Positioned on the third floor of Dara House is this stylish 484 square foot (circa.) one bedroom apartment. The apartment consists of a contemporary high gloss custom designed kitchen by Symphony with LED under-cabinet feature lighting and integrated AEG appliances, a bright and airy living room with west facing windows and access to the private balcony overlooking the landscaped gardens. The property also has high-quality engineered oak timber floor to living room, kitchen and hallway. The bedroom is fitted with quality wool carpet and a built in wardrobe. The family bathroom has Ideal Standard chinaware and high-quality tiles by Royal Mosa. Further benefits include underfloor heating throughout, a spacious secure allocated parking space, fob required for access to floor and can be offered chain free

#### **Property Features:**

- Chain Free
- Spacious Secure Parking Space
- 484 Square Feet (Approx.)
- Third Floor
- West Facing Balcony Over Landscaped Gardens
- Concierge Desk
- Shopping And Leisure Facilities On-Site
  Colindale Tube Station (Northern Line)