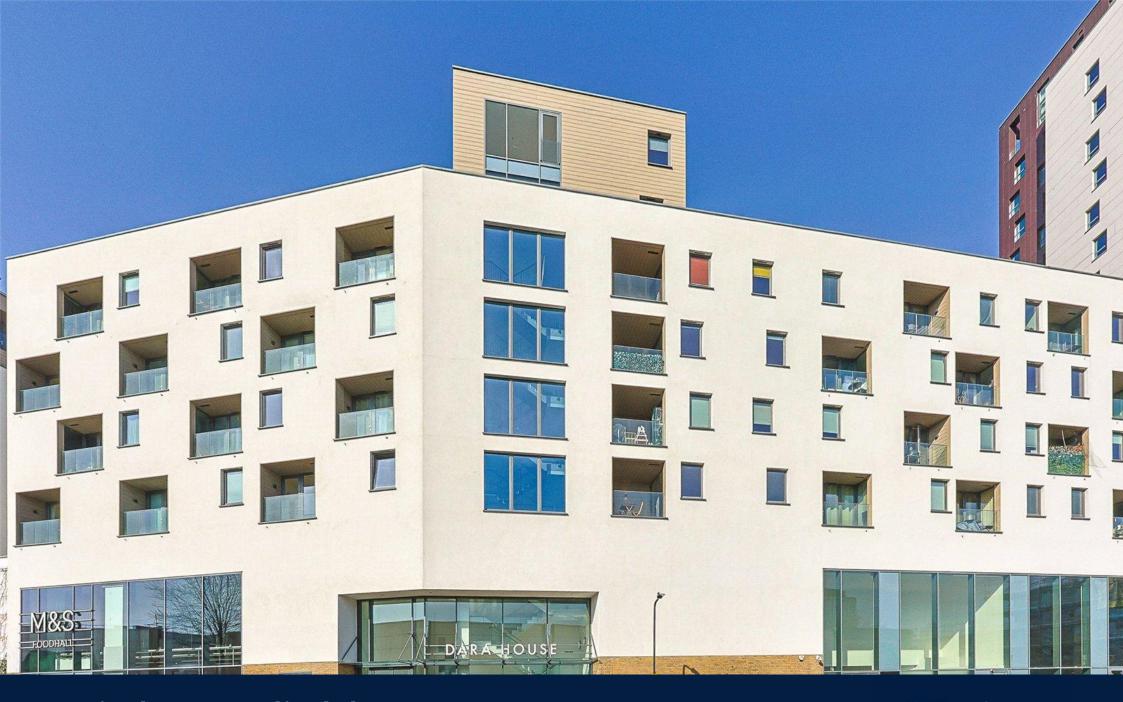

Offers in excess of: £300,000

■ 1 Bedroom (s)

☐ 1 Bathroom (s) ☐ Leasehold

RFF#: BFA250050

Positioned on the third floor of Dara House is this stylish 484 square foot (circa.) one bedroom apartment. The apartment consists of a contemporary high gloss custom designed kitchen by Symphony with LED under-cabinet feature lighting and integrated AEG appliances, a bright and airy living room with west facing windows and access to the private balcony overlooking the landscaped gardens. The property also has high-quality engineered oak timber floor to living room, kitchen and hallway. The bedroom is fitted with quality wool carpet and a built in wardrobe. The family bathroom has Ideal Standard chinaware and high-quality tiles by Royal Mosa. Further benefits include underfloor heating throughout, a spacious secure allocated parking space, fob required for access to floor and can be offered chain free

The Northern Quarter, better known as TNQ, has been constructed to the highest of quality to create the best possible living environment for its residents. Residents will also have exclusive access to an onsite estate management team as well as concierge services for parcel safekeeping. The property is conveniently located within a short walking distance of Colindale station, as well as regular bus routes providing excellent links to the surrounding area. There are a variety of local shops and amenities within a short distance, including an onsite Anytime Fitness Gym (offering discounted TNQ residents rates), M&S Food, Morrisons, Aldi, Starbucks and Nandos, as well as pleasant open spaces including Colindale Park and Silkstream Park.

#### **Property Features:**

- Chain Free
- Spacious Secure Parking Space
- 484 Square Feet (Approx.)
- Third Floor
- West Facing Balcony Over Landscaped Gardens
- Concierge Desk
- Shopping And Leisure Facilities On-Site
  Colindale Tube Station (Northern Line)