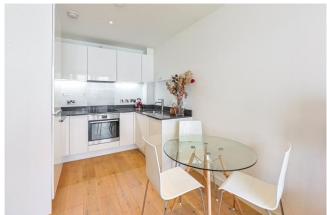

Offers in excess of: £300,000

■ 1 Bedroom (s)

☐ 1 Bathroom (s) ☐ Leasehold

RFF#: BFA250050

Positioned on the third floor of Dara House is this stylish 484 square foot (circa.) one bedroom apartment. The apartment consists of a contemporary high gloss custom designed kitchen by Symphony with LED under-cabinet feature lighting and integrated AEG appliances, a bright and airy living room with west facing windows and access to the private balcony overlooking the landscaped gardens. The property also has high-quality engineered oak timber floor to living room, kitchen and hallway. The bedroom is fitted with quality wool carpet and a built in wardrobe. The family bathroom has Ideal Standard chinaware and high-quality tiles by Royal Mosa. Further benefits include underfloor heating throughout, a spacious secure allocated parking space, fob required for access to floor and can be offered chain free