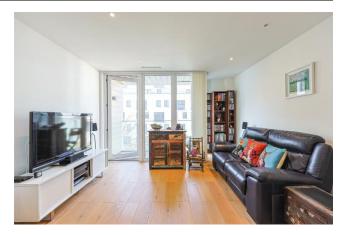

Offers in excess of: £300,000

■ 1 Bedroom (s)

☐ 1 Bathroom (s) ☐ Leasehold

RFF#: BFA250050

Positioned on the third floor of Dara House is this stylish 484 square foot (circa.) one bedroom apartment. The apartment consists of a contemporary high gloss custom designed kitchen by Symphony with LED under-cabinet feature lighting and integrated AEG appliances, a bright and airy living room with west facing windows and access to the private balcony overlooking the landscaped gardens. The property also has high-quality engineered oak timber floor to living room, kitchen and hallway. The bedroom is fitted with quality wool carpet and a built in wardrobe. The family bathroom has Ideal Standard chinaware and high-quality tiles by Royal Mosa. Further benefits include underfloor heating throughout, a spacious secure allocated parking space, fob required for access to floor and can be offered chain free