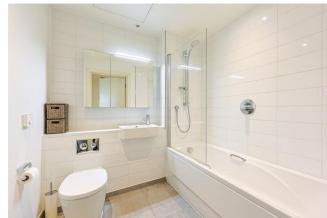

Offers in excess of: £300,000

■ 1 Bedroom (s)

☐ 1 Bathroom (s) ☐ Leasehold

RFF#: BFA250050

Positioned on the third floor of Dara House is this stylish 484 square foot (circa.) one bedroom apartment. The apartment consists of a contemporary high gloss custom designed kitchen by Symphony with LED under-cabinet feature lighting and integrated AEG appliances, a bright and airy living room with west facing windows and access to the private balcony overlooking the landscaped gardens. The property also has high-quality engineered oak timber floor to living room, kitchen and hallway. The bedroom is fitted with quality wool carpet and a built in wardrobe. The family bathroom has Ideal Standard chinaware and high-quality tiles by Royal Mosa. Further benefits include underfloor heating throughout, a spacious secure allocated parking space, fob required for access to floor and can be offered chain free