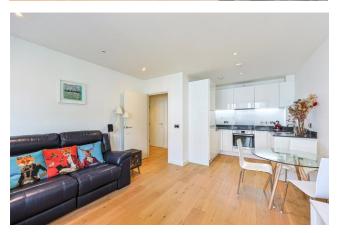

Offers in excess of: £300,000

■ 1 Bedroom (s)

☐ 1 Bathroom (s) ☐ Leasehold

RFF#: BFA250050

Positioned on the third floor of Dara House is this stylish 484 square foot (circa.) one bedroom apartment. The apartment consists of a contemporary high gloss custom designed kitchen by Symphony with LED under-cabinet feature lighting and integrated AEG appliances, a bright and airy living room with west facing windows and access to the private balcony overlooking the landscaped gardens. The property also has high-quality engineered oak timber floor to living room, kitchen and hallway. The bedroom is fitted with quality wool carpet and a built in wardrobe. The family bathroom has Ideal Standard chinaware and high-quality tiles by Royal Mosa. Further benefits include underfloor heating throughout, a spacious secure allocated parking space, fob required for access to floor and can be offered chain free