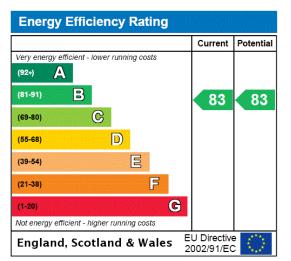

Offers in excess of: £300,000

■ 1 Bedroom (s)

☐ 1 Bathroom (s) ☐ Leasehold

RFF#: BFA250050

Positioned on the third floor of Dara House is this stylish 484 square foot (circa.) one bedroom apartment. The apartment consists of a contemporary high gloss custom designed kitchen by Symphony with LED under-cabinet feature lighting and integrated AEG appliances, a bright and airy living room with west facing windows and access to the private balcony overlooking the landscaped gardens. The property also has high-quality engineered oak timber floor to living room, kitchen and hallway. The bedroom is fitted with quality wool carpet and a built in wardrobe. The family bathroom has Ideal Standard chinaware and high-quality tiles by Royal Mosa. Further benefits include underfloor heating throughout, a spacious secure allocated parking space, fob required for access to floor and can be offered chain free