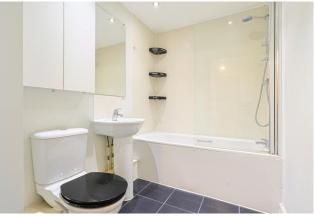

#### REF#: BEA240323

Set on the sixth floor and spanning an impressive 477 square feet (approx.) is this modern one bedroom, one bathroom apartment. The property has recently been decorated and boasts a modern kitchen and an airy living room. The bedroom is carpeted and is well sized for storage space. Further benefits include a modern three piece family bathroom, storage cupboard and no onward selling chain.

## **Property Features:**

- Chain Free
- One Bedroom Apartment
- One Bathroom
- 477 Square Feet (approx.)
- Sixth Floor
- North West Facing Views
- Colindale Tube Station (Zone 4)
- Onsite Shopping & Leisure Facilities