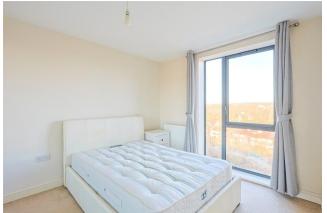

#### REF#: BEA240323

Set on the sixth floor and spanning an impressive 477 square feet (approx.) is this modern one bedroom, one bathroom apartment. The property has recently been decorated and boasts a modern kitchen and an airy living room. The bedroom is carpeted and is well sized for storage space. Further benefits include a modern three piece family bathroom, storage cupboard and no onward selling chain.

## **Property Features:**

- Chain Free
- One Bedroom Apartment
- One Bathroom
- 477 Square Feet (approx.)
- Sixth Floor
- North West Facing Views
- Colindale Tube Station (Zone 4)
- Onsite Shopping & Leisure Facilities