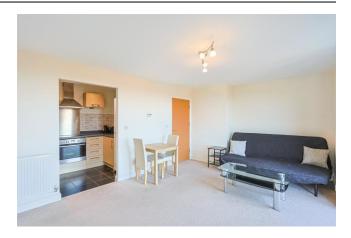

#### REF#: BEA240323

Set on the sixth floor and spanning an impressive 477 square feet (approx.) is this modern one bedroom, one bathroom apartment. The property has recently been decorated and boasts a modern kitchen and an airy living room. The bedroom is carpeted and is well sized for storage space. Further benefits include a modern three piece family bathroom, storage cupboard and no onward selling chain.

## **Property Features:**

- Chain Free
- One Bedroom Apartment
- One Bathroom
- 477 Square Feet (approx.)
- Sixth Floor
- North West Facing Views
- Colindale Tube Station (Zone 4)
- Onsite Shopping & Leisure Facilities