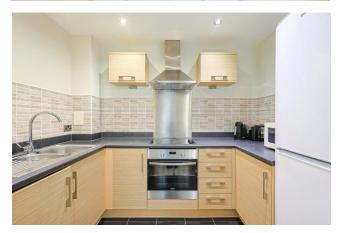

#### REF#: BEA240323

Set on the sixth floor and spanning an impressive 477 square feet (approx.) is this modern one bedroom, one bathroom apartment. The property has recently been decorated and boasts a modern kitchen and an airy living room. The bedroom is carpeted and is well sized for storage space. Further benefits include a modern three piece family bathroom, storage cupboard and no onward selling chain.

## **Property Features:**

- Chain Free
- One Bedroom Apartment
- One Bathroom
- 477 Square Feet (approx.)
- Sixth Floor
- North West Facing Views
- Colindale Tube Station (Zone 4)
- Onsite Shopping & Leisure Facilities