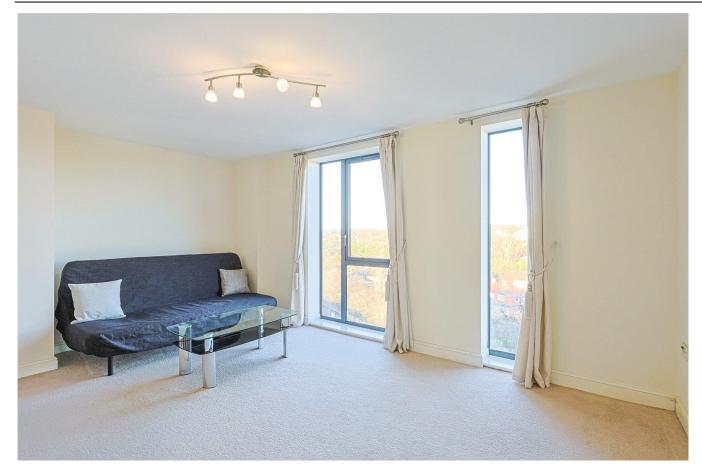

#### REF#: BEA240323

Set on the sixth floor and spanning an impressive 477 square feet (approx.) is this modern one bedroom, one bathroom apartment. The property has recently been decorated and boasts a modern kitchen and an airy living room. The bedroom is carpeted and is well sized for storage space. Further benefits include a modern three piece family bathroom, storage cupboard and no onward selling chain.

## **Property Features:**

- Chain Free
- One Bedroom Apartment
- One Bathroom
- 477 Square Feet (approx.)
- Sixth Floor
- North West Facing Views
- Colindale Tube Station (Zone 4)
- Onsite Shopping & Leisure Facilities