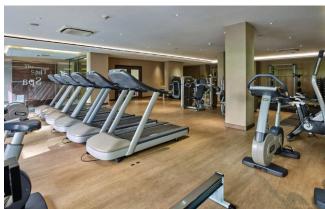

### **Property Features:**

- Parking Included
- Stylish Manhattan Style Apartment
- Private Balcony
- 462 Square Feet (Approx.)
- Third Floor
- 24 Hour Estate Management
- Residents Only Gym, Swimming Pool & Spa
- Colindale Tube Station (Northern Line)