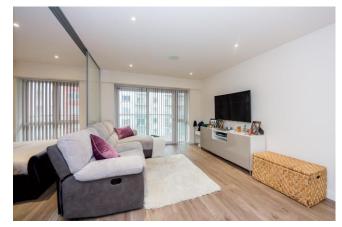

Offers Over: £318,000

1 Bedroom (s)

☐ 1 Bathroom (s) ☐ Leasehold

Located on the third floor and spanning a comfortable 462 square feet (approx.) is this beautifully kept Manhattan style apartment. The apartment boasts from a custom designed kitchen with integrated NEFF appliances, large open planned living with access to the private balcony overlooking Boulevard Drive and the spacious bedroom area which has a built in wardrobe and can be privatised with the sliding glass tinted panels. Further benefits include the stylish tiled 3 piece bathroom suite, Karndean wood effect flooring to the living and bedroom area, utility cupboard with storage and the right to park for one car. Furniture can be included in the sale.

### **Property Features:**

- Parking Included
- Stylish Manhattan Style Apartment
- Private Balcony
- 462 Square Feet (Approx.)
- Third Floor
- 24 Hour Estate Management
- Residents Only Gym, Swimming Pool & Spa
- Colindale Tube Station (Northern Line)