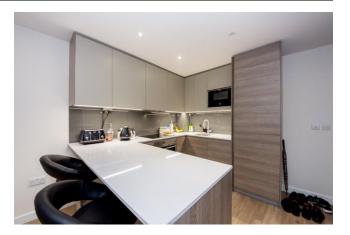

Offers Over: £318,000

1 Bedroom (s)

☐ 1 Bathroom (s) ☐ Leasehold

Located on the third floor and spanning a comfortable 462 square feet (approx.) is this beautifully kept Manhattan style apartment. The apartment boasts from a custom designed kitchen with integrated NEFF appliances, large open planned living with access to the private balcony overlooking Boulevard Drive and the spacious bedroom area which has a built in wardrobe and can be privatised with the sliding glass tinted panels. Further benefits include the stylish tiled 3 piece bathroom suite, Karndean wood effect flooring to the living and bedroom area, utility cupboard with storage and the right to park for one car. Furniture can be included in the sale.