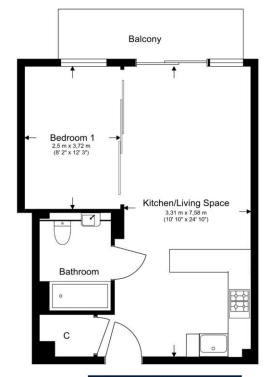

# Third Floor Total Gross Internal Area 43.3 Sq/m - 466 Sq/ft

Benham Reeves

Floor Plan measurements are approximate and are for illustrative purposes only. While we do not doubt the floor plans accuracy, we make no guarantee, warranty or representation as to the accuracy and completeness of the floor plan.