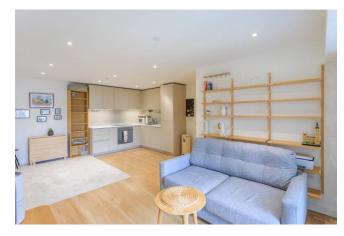

Offers in excess of: £375,000

1 Bedroom (s)

☐ 1 Bathroom (s) ☐ Leasehold

Ref: BFA240192

Spanning an impressive 612 square feet (approx.) of luxurious living space is this stunning one bedroom apartment in the heart of Beaufort Park. Situated on the second floor and facing south over Aerodrome Road this apartment is flooded with natural light throughout. The property boasts a custom designed kitchen with integrated appliances, a carpeted bedroom with a fitted wardrobe and a stylish bathroom suite. Further benefits include utility room with ample storage, parking for one car and no onward selling chain.

### **Property Features:**

- Stunning One Bedroom Apartment
- Second Floor
- Circa. 612 Square Feet
- Right To Park
- South Facing Aspect
- Residents Gym, Swimming Pool & Spa Facilities
- 24 Hour Estate Management
- Colindale Tube Station (Northern Line)