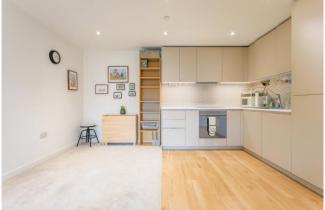

Offers in excess of: £375,000

1 Bedroom (s)

☐ 1 Bathroom (s) ☐ Leasehold

Ref: BFA240192

Spanning an impressive 612 square feet (approx.) of luxurious living space is this stunning one bedroom apartment in the heart of Beaufort Park. Situated on the second floor and facing south over Aerodrome Road this apartment is flooded with natural light throughout. The property boasts a custom designed kitchen with integrated appliances, a carpeted bedroom with a fitted wardrobe and a stylish bathroom suite. Further benefits include utility room with ample storage, parking for one car and no onward selling chain.

### **Property Features:**

- Stunning One Bedroom Apartment
- Second Floor
- Circa. 612 Square Feet
- Right To Park
- South Facing Aspect
- Residents Gym, Swimming Pool & Spa Facilities
- 24 Hour Estate Management
- Colindale Tube Station (Northern Line)