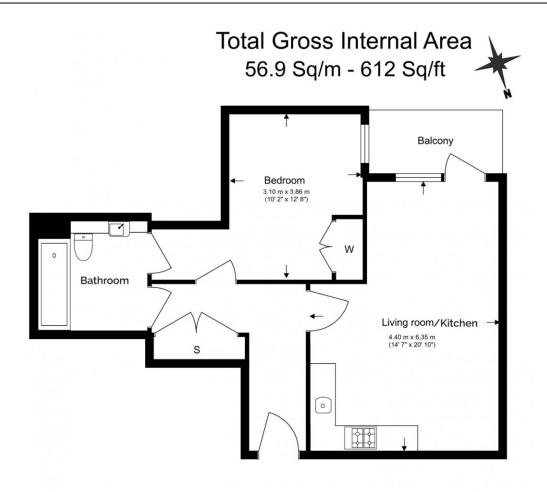

Offers in excess of: £375,000

1 Bedroom (s)

☐ 1 Bathroom (s) ☐ Leasehold

Ref: BFA240192

Spanning an impressive 612 square feet (approx.) of luxurious living space is this stunning one bedroom apartment in the heart of Beaufort Park. Situated on the second floor and facing south over Aerodrome Road this apartment is flooded with natural light throughout. The property boasts a custom designed kitchen with integrated appliances, a carpeted bedroom with a fitted wardrobe and a stylish bathroom suite. Further benefits include utility room with ample storage, parking for one car and no onward selling chain.

### **Property Features:**

- Stunning One Bedroom Apartment
- Second Floor
- Circa. 612 Square Feet
- Right To Park
- South Facing Aspect
- Residents Gym, Swimming Pool & Spa Facilities
- 24 Hour Estate Management
- Colindale Tube Station (Northern Line)

Floor Plan measurements are approximate and are for illustrative purposes only. While we do not doubt the floor plans accuracy, we make no guarantee, warranty or representation as to the accuracy and completeness of the floor plan.