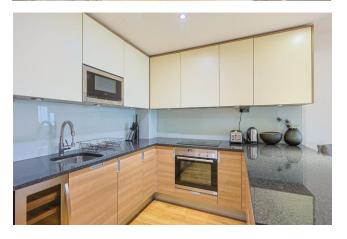

Asking Price: £308,700

1 Bedroom (s)

☐ 1 Bathroom (s) ☐ Leasehold

RFF#: BFA240121

This elegant one bedroom apartment is located on the first floor and covers an impressive area of approximately 488 square feet. It features a beautifully designed kitchen with modern appliances such as an integrated fridge/freezer, hob, oven, and microwave. The living room is filled with natural light from its west-facing windows and provides access to a private balcony that overlooks East Drive. The bedroom is carpeted and includes a built-in wardrobe for ample storage space. The bathroom is tastefully designed and includes a bathtub with a fitted shower and a vanity unit.