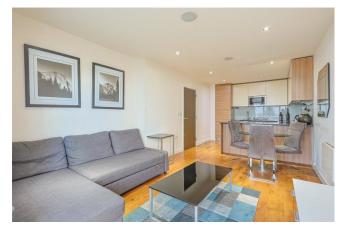

Asking Price: £308,700

1 Bedroom (s)

☐ 1 Bathroom (s) ☐ Leasehold

RFF#: BFA240121

This elegant one bedroom apartment is located on the first floor and covers an impressive area of approximately 488 square feet. It features a beautifully designed kitchen with modern appliances such as an integrated fridge/freezer, hob, oven, and microwave. The living room is filled with natural light from its west-facing windows and provides access to a private balcony that overlooks East Drive. The bedroom is carpeted and includes a built-in wardrobe for ample storage space. The bathroom is tastefully designed and includes a bathtub with a fitted shower and a vanity unit.