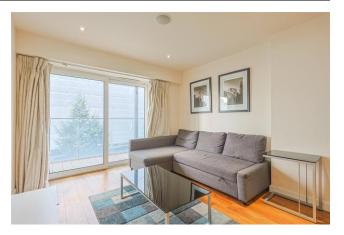

Asking Price: £308,700

1 Bedroom (s)

☐ 1 Bathroom (s) ☐ Leasehold

RFF#: BFA240121

This elegant one bedroom apartment is located on the first floor and covers an impressive area of approximately 488 square feet. It features a beautifully designed kitchen with modern appliances such as an integrated fridge/freezer, hob, oven, and microwave. The living room is filled with natural light from its west-facing windows and provides access to a private balcony that overlooks East Drive. The bedroom is carpeted and includes a built-in wardrobe for ample storage space. The bathroom is tastefully designed and includes a bathtub with a fitted shower and a vanity unit.