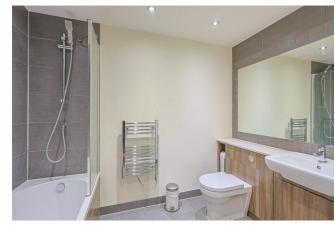

Asking Price: £308,700

1 Bedroom (s)

☐ 1 Bathroom (s) ☐ Leasehold

RFF#: BFA240121

This elegant one bedroom apartment is located on the first floor and covers an impressive area of approximately 488 square feet. It features a beautifully designed kitchen with modern appliances such as an integrated fridge/freezer, hob, oven, and microwave. The living room is filled with natural light from its west-facing windows and provides access to a private balcony that overlooks East Drive. The bedroom is carpeted and includes a built-in wardrobe for ample storage space. The bathroom is tastefully designed and includes a bathtub with a fitted shower and a vanity unit.