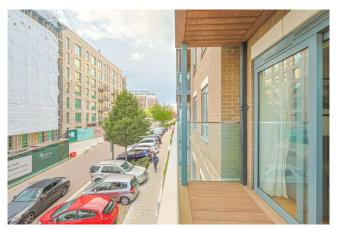

Asking Price: £308,700

1 Bedroom (s)

☐ 1 Bathroom (s) ☐ Leasehold

RFF#: BFA240121

This elegant one bedroom apartment is located on the first floor and covers an impressive area of approximately 488 square feet. It features a beautifully designed kitchen with modern appliances such as an integrated fridge/freezer, hob, oven, and microwave. The living room is filled with natural light from its west-facing windows and provides access to a private balcony that overlooks East Drive. The bedroom is carpeted and includes a built-in wardrobe for ample storage space. The bathroom is tastefully designed and includes a bathtub with a fitted shower and a vanity unit.