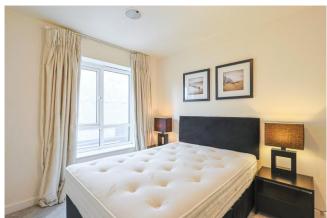

Asking Price: £308,700

1 Bedroom (s)

☐ 1 Bathroom (s) ☐ Leasehold

RFF#: BFA240121

This elegant one bedroom apartment is located on the first floor and covers an impressive area of approximately 488 square feet. It features a beautifully designed kitchen with modern appliances such as an integrated fridge/freezer, hob, oven, and microwave. The living room is filled with natural light from its west-facing windows and provides access to a private balcony that overlooks East Drive. The bedroom is carpeted and includes a built-in wardrobe for ample storage space. The bathroom is tastefully designed and includes a bathtub with a fitted shower and a vanity unit.