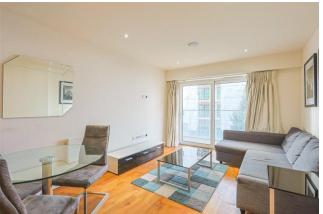

Asking Price: £308,700

1 Bedroom (s)

☐ 1 Bathroom (s) ☐ Leasehold

RFF#: BFA240121

This elegant one bedroom apartment is located on the first floor and covers an impressive area of approximately 488 square feet. It features a beautifully designed kitchen with modern appliances such as an integrated fridge/freezer, hob, oven, and microwave. The living room is filled with natural light from its west-facing windows and provides access to a private balcony that overlooks East Drive. The bedroom is carpeted and includes a built-in wardrobe for ample storage space. The bathroom is tastefully designed and includes a bathtub with a fitted shower and a vanity unit.