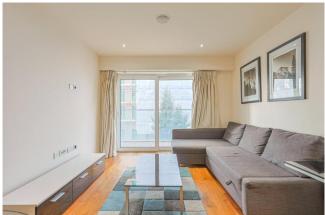

Asking Price: £308,700

1 Bedroom (s)

☐ 1 Bathroom (s) ☐ Leasehold

RFF#: BFA240121

This elegant one bedroom apartment is located on the first floor and covers an impressive area of approximately 488 square feet. It features a beautifully designed kitchen with modern appliances such as an integrated fridge/freezer, hob, oven, and microwave. The living room is filled with natural light from its west-facing windows and provides access to a private balcony that overlooks East Drive. The bedroom is carpeted and includes a built-in wardrobe for ample storage space. The bathroom is tastefully designed and includes a bathtub with a fitted shower and a vanity unit.