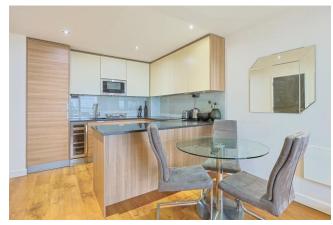

Asking Price: £308,700

1 Bedroom (s)

☐ 1 Bathroom (s) ☐ Leasehold

RFF#: BFA240121

This elegant one bedroom apartment is located on the first floor and covers an impressive area of approximately 488 square feet. It features a beautifully designed kitchen with modern appliances such as an integrated fridge/freezer, hob, oven, and microwave. The living room is filled with natural light from its west-facing windows and provides access to a private balcony that overlooks East Drive. The bedroom is carpeted and includes a built-in wardrobe for ample storage space. The bathroom is tastefully designed and includes a bathtub with a fitted shower and a vanity unit.