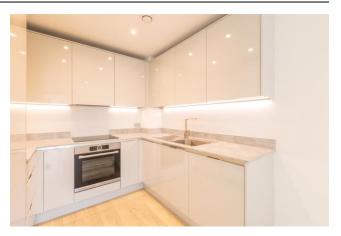

Price Reduced to: £340,000

■ 1 Bedroom (s)

☐ 1 Bathroom (s) ☐ Leasehold

Ref: BEA240062

Spanning a sizeable 538 square feet (approx.) is this third floor, one bedroom apartment. This stylish home benefits from a custom designed kitchen with fully integrated appliances, a spacious bedroom with fitted wardrobes, 3 piece family bathroom and ample room for storage. The private balcony and windows face east overlooking the podium gardens and allows natural light to flood throughout the rooms.