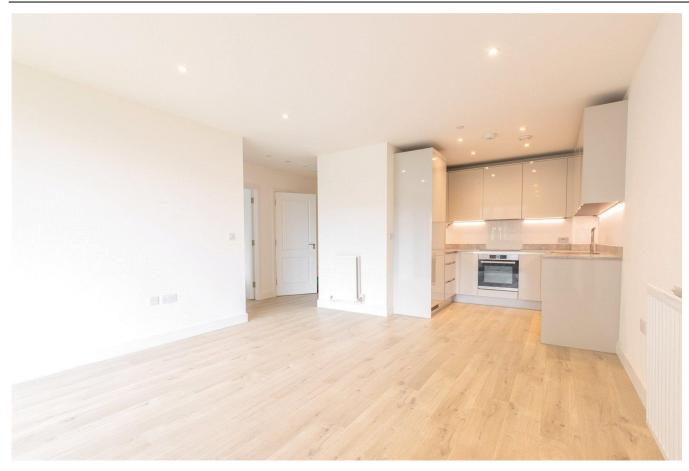

Price Reduced to: £340,000

■ 1 Bedroom (s)

☐ 1 Bathroom (s) ☐ Leasehold

Ref: BEA240062

Spanning a sizeable 538 square feet (approx.) is this third floor, one bedroom apartment. This stylish home benefits from a custom designed kitchen with fully integrated appliances, a spacious bedroom with fitted wardrobes, 3 piece family bathroom and ample room for storage. The private balcony and windows face east overlooking the podium gardens and allows natural light to flood throughout the rooms.

### **Property Features:**

- Stylish One Bedroom Apartment
- One Bathroom
- Third Floor
- 538 Square Feet (Approx)
- East Aspect Overlooking Podium Gardens
- 24 Hour Concierge
- Residents Only Gym, Sauna & Steam Room
- Colindale Tube Station (Northern Line)