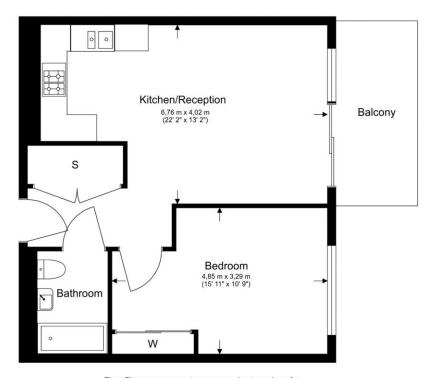

#### **Third Floor**

Total Gross Internal Area 49.9 Sq/m - 538 Sq/ft

Floor Plan measurements are approximate and are for illustrative purposes only. While we do not doubt the floor plans accuracy, we make no guarantee, warranty or representation as to the accuracy and completeness of the floor plan.