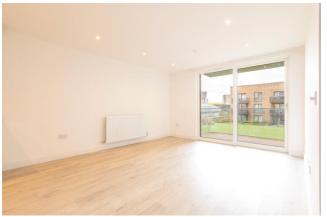

Price Reduced to: £340,000

■ 1 Bedroom (s)

☐ 1 Bathroom (s) ☐ Leasehold

Ref: BEA240062

Spanning a sizeable 538 square feet (approx.) is this third floor, one bedroom apartment. This stylish home benefits from a custom designed kitchen with fully integrated appliances, a spacious bedroom with fitted wardrobes, 3 piece family bathroom and ample room for storage. The private balcony and windows face east overlooking the podium gardens and allows natural light to flood throughout the rooms.