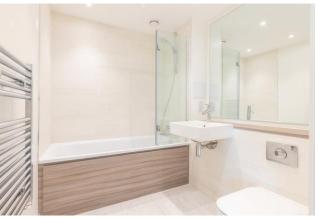

Price Reduced to: £340,000

■ 1 Bedroom (s)

☐ 1 Bathroom (s) ☐ Leasehold

Ref: BEA240062

Spanning a sizeable 538 square feet (approx.) is this third floor, one bedroom apartment. This stylish home benefits from a custom designed kitchen with fully integrated appliances, a spacious bedroom with fitted wardrobes, 3 piece family bathroom and ample room for storage. The private balcony and windows face east overlooking the podium gardens and allows natural light to flood throughout the rooms.

### **Property Features:**

- Stylish One Bedroom Apartment
- One Bathroom
- Third Floor
- 538 Square Feet (Approx)
- East Aspect Overlooking Podium Gardens
- 24 Hour Concierge
- Residents Only Gym, Sauna & Steam Room
- Colindale Tube Station (Northern Line)