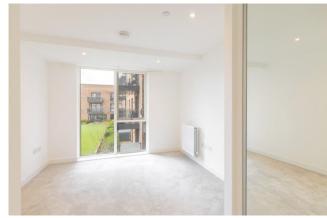

Price Reduced to: £340,000

■ 1 Bedroom (s)

☐ 1 Bathroom (s) ☐ Leasehold

Ref: BEA240062

Spanning a sizeable 538 square feet (approx.) is this third floor, one bedroom apartment. This stylish home benefits from a custom designed kitchen with fully integrated appliances, a spacious bedroom with fitted wardrobes, 3 piece family bathroom and ample room for storage. The private balcony and windows face east overlooking the podium gardens and allows natural light to flood throughout the rooms.

### **Property Features:**

- Stylish One Bedroom Apartment
- One Bathroom
- Third Floor
- 538 Square Feet (Approx)
- East Aspect Overlooking Podium Gardens
- 24 Hour Concierge
- Residents Only Gym, Sauna & Steam Room
- Colindale Tube Station (Northern Line)