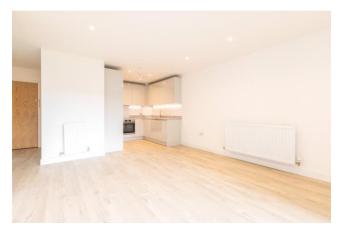

Price Reduced to: £340,000

■ 1 Bedroom (s)

☐ 1 Bathroom (s) ☐ Leasehold

Ref: BEA240062

Spanning a sizeable 538 square feet (approx.) is this third floor, one bedroom apartment. This stylish home benefits from a custom designed kitchen with fully integrated appliances, a spacious bedroom with fitted wardrobes, 3 piece family bathroom and ample room for storage. The private balcony and windows face east overlooking the podium gardens and allows natural light to flood throughout the rooms.