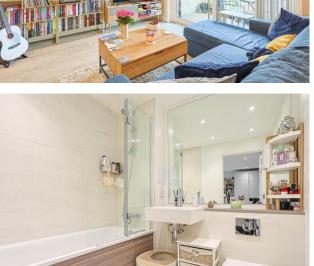

#### REF#: BEA240133

Well presented throughout is this bright and spacious one bedroom, one bathroom apartment on the fifth floor of Holborough House, Colindale Gardens. Spanning a comfortable 534 square feet (approx.) the apartment boasts from a custom designed kitchen with integrated appliances, a spacious living room which is flooded with light from its westerly aspect and has access to a private balcony, a double carpeted bedroom with the added luxury of fitted wardrobes. The apartment also boasts a stylish three piece family bathroom, storage cupboard and access to a roof terrace.