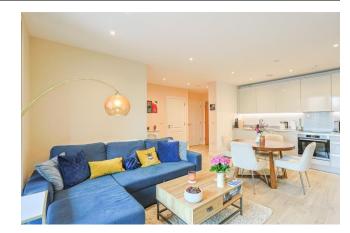

#### REF#: BEA240133

Well presented throughout is this bright and spacious one bedroom, one bathroom apartment on the fifth floor of Holborough House, Colindale Gardens. Spanning a comfortable 534 square feet (approx.) the apartment boasts from a custom designed kitchen with integrated appliances, a spacious living room which is flooded with light from its westerly aspect and has access to a private balcony, a double carpeted bedroom with the added luxury of fitted wardrobes. The apartment also boasts a stylish three piece family bathroom, storage cupboard and access to a roof terrace.