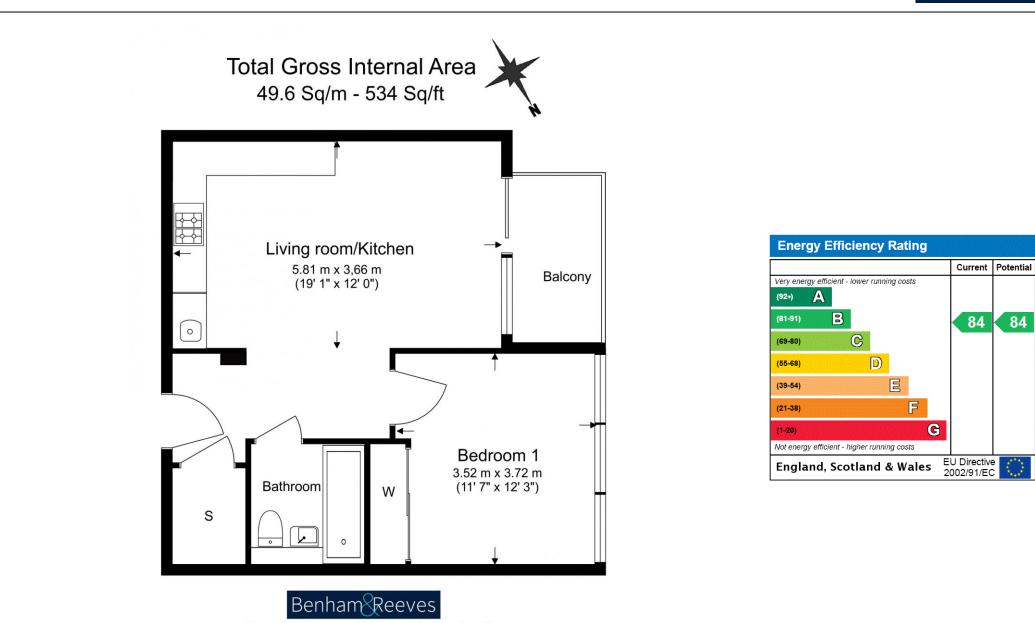

#### REF#: BEA240133

Well presented throughout is this bright and spacious one bedroom, one bathroom apartment on the fifth floor of Holborough House, Colindale Gardens. Spanning a comfortable 534 square feet (approx.) the apartment boasts from a custom designed kitchen with integrated appliances, a spacious living room which is flooded with light from its westerly aspect and has access to a private balcony, a double carpeted bedroom with the added luxury of fitted wardrobes. The apartment also boasts a stylish three piece family bathroom, storage cupboard and access to a roof terrace.

### **Property Features:**

- Stylish One Bedroom Apartment
- Circa. 534 Square Feet
- One Bathroom
- Fifth Floor
- Private West Facing Balcony
- Colindale Tube Station (Northern Line)
- 24 Hour Concierge
- Residents Gym, Sauna & Steam Room

## Lismore Boulevard, Colindale Gardens, Colindale, NW9

♥Benham

Reeves

Floor Plan measurements are approximate and are for illustrative purposes only. While we do not doubt the floor plans accuracy, we make no guarantee, warranty or representation as to the accuracy and completeness of the floor plan.