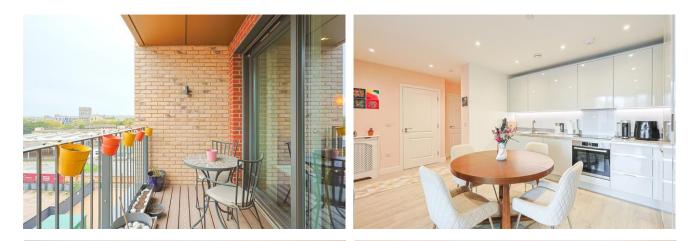

#### REF#: BEA240133

Well presented throughout is this bright and spacious one bedroom, one bathroom apartment on the fifth floor of Holborough House, Colindale Gardens. Spanning a comfortable 534 square feet (approx.) the apartment boasts from a custom designed kitchen with integrated appliances, a spacious living room which is flooded with light from its westerly aspect and has access to a private balcony, a double carpeted bedroom with the added luxury of fitted wardrobes. The apartment also boasts a stylish three piece family bathroom, storage cupboard and access to a roof terrace.

### **Property Features:**

- Stylish One Bedroom Apartment
- Circa. 534 Square Feet
- One Bathroom
- Fifth Floor
- Private West Facing Balcony
- Colindale Tube Station (Northern Line)
- 24 Hour Concierge
- Residents Gym, Sauna & Steam Room