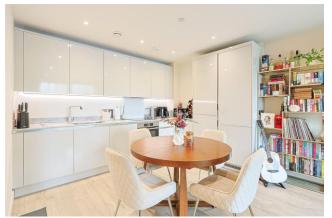

#### REF#: BEA240133

Well presented throughout is this bright and spacious one bedroom, one bathroom apartment on the fifth floor of Holborough House, Colindale Gardens. Spanning a comfortable 534 square feet (approx.) the apartment boasts from a custom designed kitchen with integrated appliances, a spacious living room which is flooded with light from its westerly aspect and has access to a private balcony, a double carpeted bedroom with the added luxury of fitted wardrobes. The apartment also boasts a stylish three piece family bathroom, storage cupboard and access to a roof terrace.