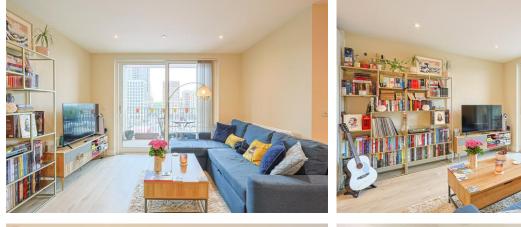

#### REF#: BEA240133

Well presented throughout is this bright and spacious one bedroom, one bathroom apartment on the fifth floor of Holborough House, Colindale Gardens. Spanning a comfortable 534 square feet (approx.) the apartment boasts from a custom designed kitchen with integrated appliances, a spacious living room which is flooded with light from its westerly aspect and has access to a private balcony, a double carpeted bedroom with the added luxury of fitted wardrobes. The apartment also boasts a stylish three piece family bathroom, storage cupboard and access to a roof terrace.