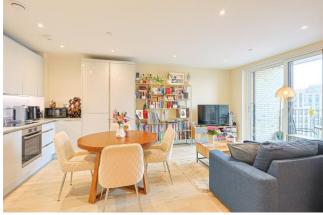

#### REF#: BEA240133

Well presented throughout is this bright and spacious one bedroom, one bathroom apartment on the fifth floor of Holborough House, Colindale Gardens. Spanning a comfortable 534 square feet (approx.) the apartment boasts from a custom designed kitchen with integrated appliances, a spacious living room which is flooded with light from its westerly aspect and has access to a private balcony, a double carpeted bedroom with the added luxury of fitted wardrobes. The apartment also boasts a stylish three piece family bathroom, storage cupboard and access to a roof terrace.