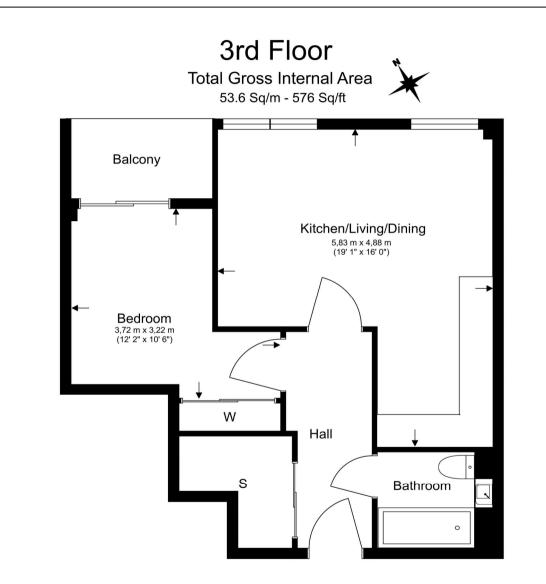

## Lismore Boulevard, Colindale Gardens, Colindale, NW9

Floor Plan measurements are approximate and are for illustrative purposes only. While we do not doubt the floor plans accuracy, we make no guarantee, warranty or representation as to the accuracy and completeness of the floor plan.

### **Property Features:**

- 1 Bedroom Apartment
- 1 Bathroom
- 576 Sqft (Approx)
- 3rd Floor
- North Facing Aspect
- 24 Hour Concierge
- Residents Only Gym, Sauna & Steam Room
- Colindale Tube Station (Northern Line, Zone 4)