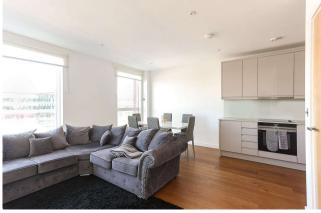

# Lismore Boulevard, Colindale Gardens, Colindale,

& Benham Reeves

Price Reduced to: £360,000

Situated on the 3rd floor of Reverence House is this immaculate one bedroom apartment spanning an impressive 576 square feet (approx.). The apartment further benefits from an interior designed kitchen with integrated Siemens appliances, a large double bedroom with integrated wardrobes and access to the private balcony, a stylish 3 piece family bathroom suite which is tiled throughout. Additionally the apartment has engineered wood flooring to hallway, kitchen/living/dining area and carpet to the bedroom.

### **Property Features:**

- 1 Bedroom Apartment
- 1 Bathroom
- 576 Sqft (Approx)
- 3rd Floor
- North Facing Aspect
- 24 Hour Concierge
- Residents Only Gym, Sauna & Steam Room
- Colindale Tube Station (Northern Line, Zone 4)