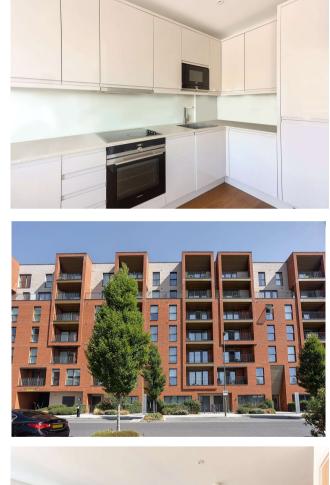

# Lismore Boulevard, Colindale Gardens, Colindale,

& Benham Reeves

Price Reduced to: £360,000

Situated on the 3rd floor of Reverence House is this immaculate one bedroom apartment spanning an impressive 576 square feet (approx.). The apartment further benefits from an interior designed kitchen with integrated Siemens appliances, a large double bedroom with integrated wardrobes and access to the private balcony, a stylish 3 piece family bathroom suite which is tiled throughout. Additionally the apartment has engineered wood flooring to hallway, kitchen/living/dining area and carpet to the bedroom.

The Reverence House location makes it the hub for the key amenities at Colindale Gardens, such as the gym and concierge service. With its southerly outlook, Reverence House overlooks the central four-acre park at the heart of Colindale Gardens, which is a green focal point for the community. In total, Colindale Gardens has nine acres of open space in which to meet, relax and enjoy the genial atmosphere of a friendly neighbourhood. It will include walkways, cycle paths, play areas, large open grass areas and tranquil corners with attractive planting and trees. As well as the open space, there are more amenities on the way, such as the new school, cafés and shops, which will all make Colindale Gardens a welcoming and dynamic place to live.