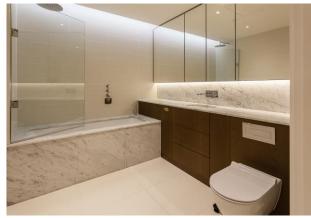

Harbour Avenue, Chelsea Island, SW10

Asking Price: £800,000

■ 1 Bedroom (s)

☐ 1 Bathroom (s) ☐ Leasehold

As you enter the property you immediately get an amazing sense of space with the very wide and open-plan living room/kitchen that has floor to ceiling sliding glass doors that open onto a private west facing balcony. The bedroom is a great size with plenty of built-in storage, the bedroom is also carpeted whilst the living room has beautiful wooden floor. Finally, the bathroom has been finished to the highest of standards as is the rest of the apartment including a high spec kitchen with built in appliances and some impressive worktops and splashbacks.