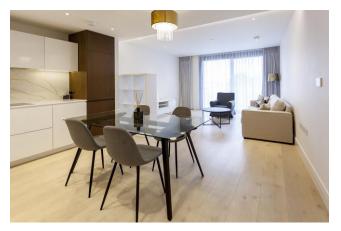

Harbour Avenue, Chelsea Island, SW10

Asking Price: £800,000

■ 1 Bedroom (s)

☐ 1 Bathroom (s) ☐ Leasehold

As you enter the property you immediately get an amazing sense of space with the very wide and open-plan living room/kitchen that has floor to ceiling sliding glass doors that open onto a private west facing balcony. The bedroom is a great size with plenty of built-in storage, the bedroom is also carpeted whilst the living room has beautiful wooden floor. Finally, the bathroom has been finished to the highest of standards as is the rest of the apartment including a high spec kitchen with built in appliances and some impressive worktops and splashbacks.