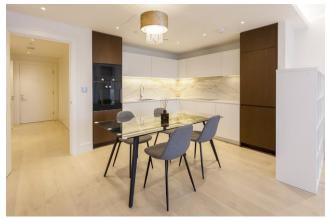

Harbour Avenue, Chelsea Island, SW10

Asking Price: £800,000

■ 1 Bedroom (s)

☐ 1 Bathroom (s) ☐ Leasehold

As you enter the property you immediately get an amazing sense of space with the very wide and open-plan living room/kitchen that has floor to ceiling sliding glass doors that open onto a private west facing balcony. The bedroom is a great size with plenty of built-in storage, the bedroom is also carpeted whilst the living room has beautiful wooden floor. Finally, the bathroom has been finished to the highest of standards as is the rest of the apartment including a high spec kitchen with built in appliances and some impressive worktops and splashbacks.