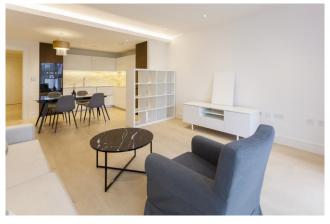

Harbour Avenue, Chelsea Island, SW10

Asking Price: £800,000

■ 1 Bedroom (s)

☐ 1 Bathroom (s) ☐ Leasehold

As you enter the property you immediately get an amazing sense of space with the very wide and open-plan living room/kitchen that has floor to ceiling sliding glass doors that open onto a private west facing balcony. The bedroom is a great size with plenty of built-in storage, the bedroom is also carpeted whilst the living room has beautiful wooden floor. Finally, the bathroom has been finished to the highest of standards as is the rest of the apartment including a high spec kitchen with built in appliances and some impressive worktops and splashbacks.