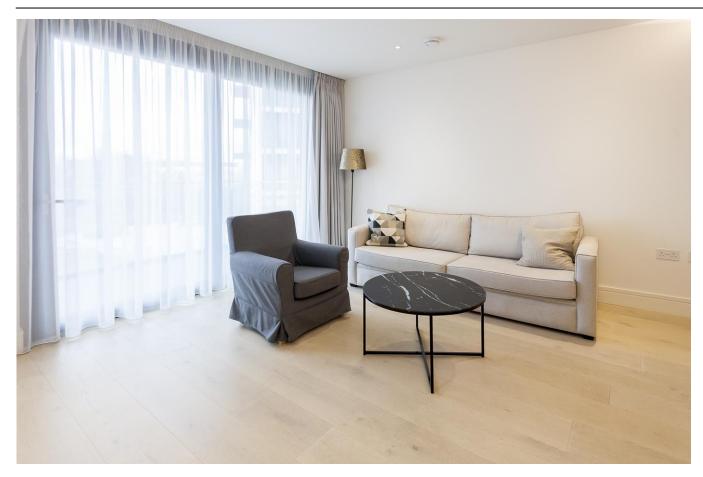

Harbour Avenue, Chelsea Island, SW10

Asking Price: £800,000

■ 1 Bedroom (s)

☐ 1 Bathroom (s) ☐ Leasehold

As you enter the property you immediately get an amazing sense of space with the very wide and open-plan living room/kitchen that has floor to ceiling sliding glass doors that open onto a private west facing balcony. The bedroom is a great size with plenty of built-in storage, the bedroom is also carpeted whilst the living room has beautiful wooden floor. Finally, the bathroom has been finished to the highest of standards as is the rest of the apartment including a high spec kitchen with built in appliances and some impressive worktops and splashbacks.