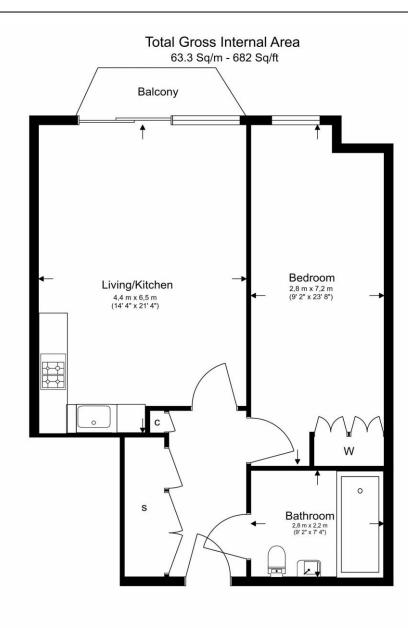

## **Property Features:**

- One Bedroom
- One Bathroom
- Balcony
- 682 Square Feet (Approx.)
- Communal Gardens
- Residents' Gym
- 24 Hour Concierge
- Close to Amenities and Transport Links
- Imperial Wharf, London Overground Line.
  Zone 2)

Floor Plan measurements are approximate and are for illustrative purposes only. While we do not doubt the floor plans accuracy, we make no guarantee, warranty or representation as to the accuracy and completeness of the floor plan.