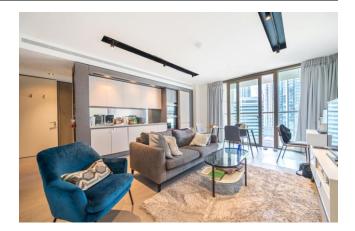

#### \*Guide price of £800k-£850k\*

This stunning eleventh floor, one bedroom apartment boasts spectacular views and is finished to the highest of standards. The apartment is thoughtfully designed, with spacious living area, high ceilings, and floor-to-ceiling windows that seamlessly integrate the surrounding dockland and cityscape. The bedroom features a large built in wardrobes, there is a beautifully designed shower room and the hallway provides two generous storage spaces, ensuring the apartment offers plenty of hidden storage.

### **Property Features:**

- One Bedroom
- One bathroom
- 717 Square Feet (Approx.)
- 11th Floor
- Balcony
- Private Gardens, Residents' Club and Sky Terrace
- Private Cinema
- Swimming Pool
- 24 Hour Concierge
- Excellent Transport Links