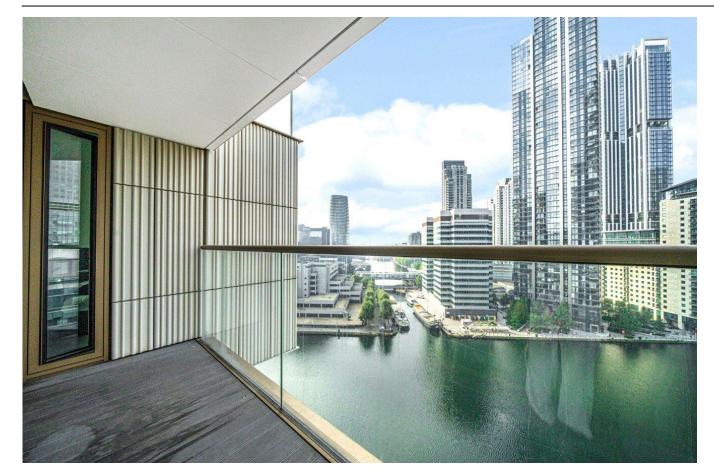

#### \*Guide price of £800k-£850k\*

This stunning eleventh floor, one bedroom apartment boasts spectacular views and is finished to the highest of standards. The apartment is thoughtfully designed, with spacious living area, high ceilings, and floor-to-ceiling windows that seamlessly integrate the surrounding dockland and cityscape. The bedroom features a large built in wardrobes, there is a beautifully designed shower room and the hallway provides two generous storage spaces, ensuring the apartment offers plenty of hidden storage.

Conveniently located in Canary Wharf, the apartment benefits from excellent transport links, including the DLR, Jubilee line Underground, and Crossrail, all just moments away.