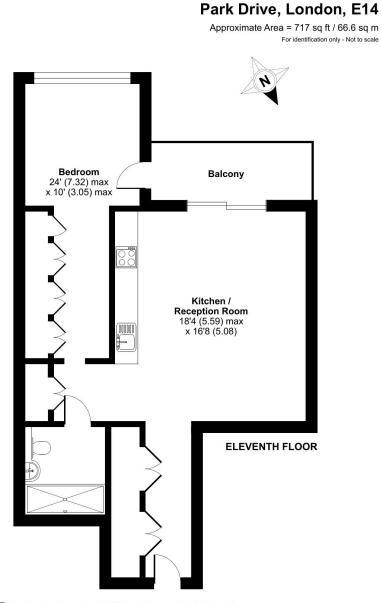

### **Property Features:**

- One Bedroom
- One bathroom
- 717 Square Feet (Approx.)
- 11th Floor
- Balcony
- Private Gardens, Residents' Club and Sky Terrace
- Private Cinema
- Swimming Pool
- 24 Hour Concierge
- Excellent Transport Links

## Park Drive, Canary Wharf, E14

Floor plan produced in accordance with RICS Property Measurement Standards incorporating International Property Measurement Standards (IPMS2 Residential). ©ntchecom 2022. Produced for Benham & Reeves. REF: 118827