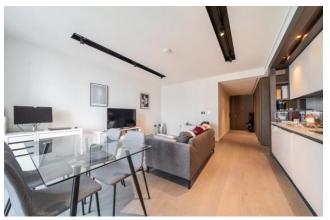

#### \*Guide price of £800k-£850k\*

This stunning eleventh floor, one bedroom apartment boasts spectacular views and is finished to the highest of standards. The apartment is thoughtfully designed, with spacious living area, high ceilings, and floor-to-ceiling windows that seamlessly integrate the surrounding dockland and cityscape. The bedroom features a large built in wardrobes, there is a beautifully designed shower room and the hallway provides two generous storage spaces, ensuring the apartment offers plenty of hidden storage.

### **Property Features:**

- One Bedroom
- One bathroom
- 717 Square Feet (Approx.)
- 11th Floor
- Balcony
- Private Gardens, Residents' Club and Sky Terrace
- Private Cinema
- Swimming Pool
- 24 Hour Concierge
- Excellent Transport Links