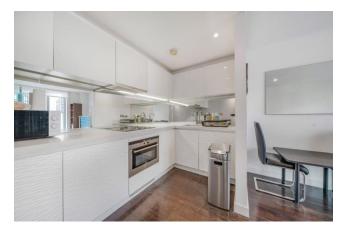

Asking Price: £475,000

■ 1 Bedroom (s)

☐ 1 Bathroom (s) ☐ Leasehold

This bright and modern apartment is set on the 29th floor and is offered in immaculate decorative condition. The property boasts a family bathroom and a spacious open-plan living room with floorto-ceiling windows giving the property plenty of natural light. There is also a good size balcony offering panoramic views of Canary Wharf.