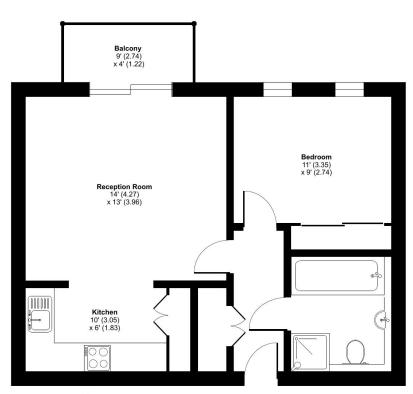

#### Pan Peninsula Square, London, E14

Approximate Area = 488 sq ft / 45.3 sq m

For identification only - Not to scale

TWENTY NINTH FLOOR