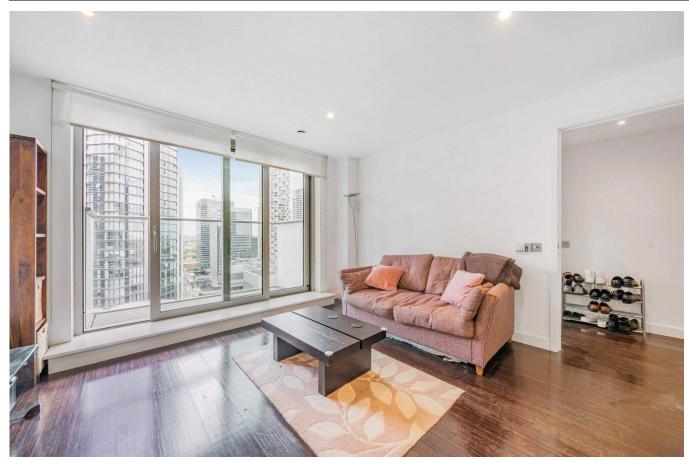

Asking Price: £475,000

■ 1 Bedroom (s)

☐ 1 Bathroom (s) ☐ Leasehold

This bright and modern apartment is set on the 29th floor and is offered in immaculate decorative condition. The property boasts a family bathroom and a spacious open-plan living room with floorto-ceiling windows giving the property plenty of natural light. There is also a good size balcony offering panoramic views of Canary Wharf.