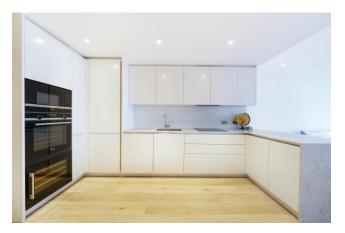

Step into the open-plan kitchen and living area, where style meets functionality. The modern kitchen boasts an array of Siemens appliances, ensuring that every culinary endeavour is a delight. Prepare to be captivated by the panoramic vistas of Canary Wharf, visible from the comfort of your living space. Floor-to-ceiling windows bathe the apartment in natural light while showcasing the everchanging beauty of the cityscape.