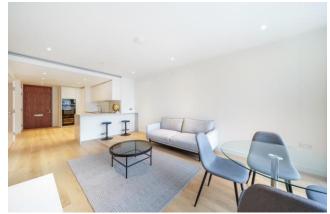

Step into the open-plan kitchen and living area, where style meets functionality. The modern kitchen boasts an array of Siemens appliances, ensuring that every culinary endeavour is a delight. Prepare to be captivated by the panoramic vistas of Canary Wharf, visible from the comfort of your living space. Floor-to-ceiling windows bathe the apartment in natural light while showcasing the everchanging beauty of the cityscape.

### **Property Features:**

- One bedroom
- One bathroom
- 653 square feet
- 30th floor
- 24 hour concierge
- Open plan living space
- Modern interiors
- Rooftop business lounge