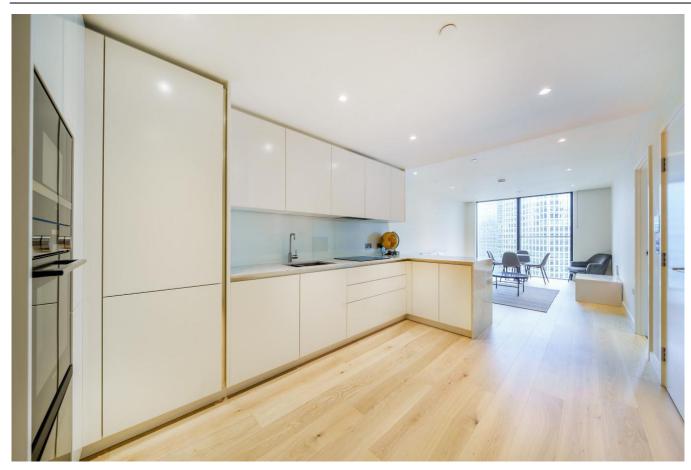

Step into the open-plan kitchen and living area, where style meets functionality. The modern kitchen boasts an array of Siemens appliances, ensuring that every culinary endeavour is a delight. Prepare to be captivated by the panoramic vistas of Canary Wharf, visible from the comfort of your living space. Floor-to-ceiling windows bathe the apartment in natural light while showcasing the everchanging beauty of the cityscape.