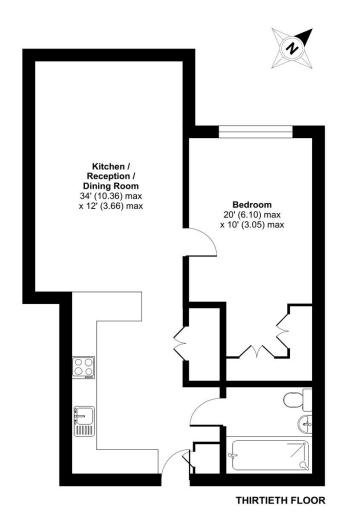

#### Hampton Tower, Marsh Wall, London, E14

Approximate Area = 653 sq ft / 60.6 sq m

For identification only - Not to scale