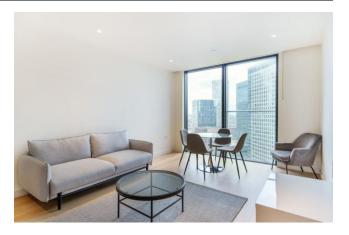

Step into the open-plan kitchen and living area, where style meets functionality. The modern kitchen boasts an array of Siemens appliances, ensuring that every culinary endeavour is a delight. Prepare to be captivated by the panoramic vistas of Canary Wharf, visible from the comfort of your living space. Floor-to-ceiling windows bathe the apartment in natural light while showcasing the everchanging beauty of the cityscape.

### **Property Features:**

- One bedroom
- One bathroom
- 653 square feet
- 30th floor
- 24 hour concierge
- Open plan living space
- Modern interiors
- Rooftop business lounge