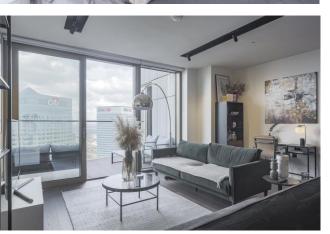

#### 1 Bedroom (s) 🛁 1 Bathroom (s) O- Leasehold

Nestled within an extraordinary apartment building in the prestigious enclave of Canary Wharf, this opulent and expansive 915 sq. ft one bedroom residence graces the 50th floor with unparalleled grandeur. Every detail has been meticulously crafted, from the rich wooden floors in the reception room to the sleek, fully equipped modern kitchen. The spacious living area exudes sophistication, while the luxurious bathroom offer a sanctuary of relaxation. The generously sized bedroom, with floor-to-ceiling windows offering panoramic views, provides an unobstructed vista of the entire south London skyline. Whether bathed in sunlight or illuminated by the moon, the views from the balconies are breathtaking.

### **Property Features:**

- 1 Bedroom
- 1 Bathroom
- 915 Square Feet (Approximately)
- 50th Floor
- Open Plan Living Area
- 24 Hours Concierge
- Cinema Room
- Residents' Lounge
- Swimming Pool
- Residents' Gym