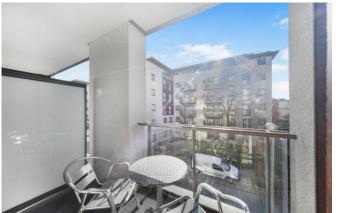

Aitons House, Pump House Crescent, Brentford, TW8 Asking Price: £425,000

Spanning an approximate 547 square feet, this well presented one bedroom apartment benefits from modern decoration throughout. Comprising a large open-plan reception room with wooden floors and floor-to-ceiling windows which lead to a private south-east facing balcony with pretty tree views. There's a fully fitted kitchen, good size bedroom with storage space, and a sleekly designed family bathroom.

## **Property Features:**

- One Bedroom
- One Bathroom
- 547 Square Feet Approx.
- Private South-East Facing Balcony
- Allocated Parking
- Second Floor
- Concierge
- Gym
- Kew Bridge Station (Zone 3)