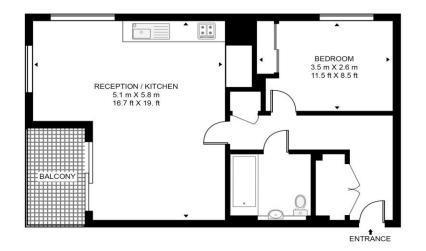

# Aitons House, Pump House Crescent, Brentford, TW8

AITONS HOUSE, HERITAGE WALK, TW8 APPROXIMATE GROSS INTERNAL FLOOR AREA 547 SQ.FT (50.8 SQ.M)

#### SECOND FLOOR

This floor plan has been defined by the RICS Code of Measurement. This floor plan and all others are for approximate representative purposes only and upon usage is agreed to as such by the client.