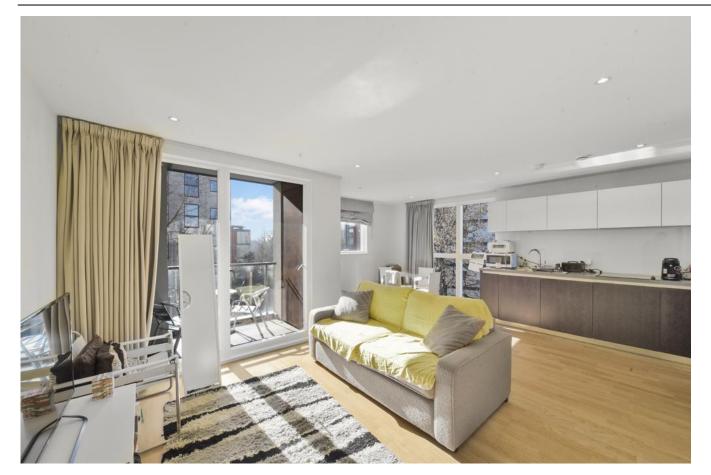

Aitons House, Pump House Crescent, Brentford, TW8 Asking Price: £425,000

Spanning an approximate 547 square feet, this well presented one bedroom apartment benefits from modern decoration throughout. Comprising a large open-plan reception room with wooden floors and floor-to-ceiling windows which lead to a private south-east facing balcony with pretty tree views. There's a fully fitted kitchen, good size bedroom with storage space, and a sleekly designed family bathroom.

Other benefits include 24-hour concierge, high quality fixtures and fittings commensurate with a five-star hotel, residents' gym and an underground parking space. The local area is steeped in historic value with museums and 18th century pubs. Other nearby areas of interest include the scenic Strand-on-the-Green and Richmond.

## **Property Features:**

- One Bedroom
- One Bathroom
- 547 Square Feet Approx.
- Private South-East Facing Balcony
- Allocated Parking
- Second Floor
- Concierge
- Gym
- Kew Bridge Station (Zone 3)