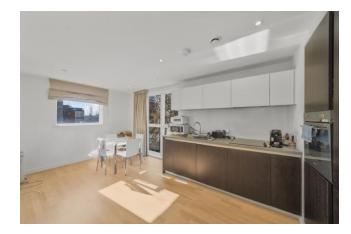

Aitons House, Pump House Crescent, Brentford, TW8 Asking Price: £425,000

Spanning an approximate 547 square feet, this well presented one bedroom apartment benefits from modern decoration throughout. Comprising a large open-plan reception room with wooden floors and floor-to-ceiling windows which lead to a private south-east facing balcony with pretty tree views. There's a fully fitted kitchen, good size bedroom with storage space, and a sleekly designed family bathroom.