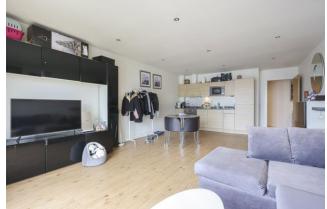

Price Reduced to: £310,000

1 Bedroom (s)

☐ 1 Bathroom (s) ☐ Leasehold

Ref: BEA240037

Situated on the sixth floor of Pinnacle house and spanning an impressive 576 square feet (approx.) is this contemporary one bedroom apartment. The home boasts a custom designed kitchen with integrated appliances, a spacious open planned living room flooded with natural light and offering direct access to a private west facing balcony. The carpeted bedroom is well sized and offers a built in wardrobe. Further benefits include a stylishly fitted bathroom and utility room with ample storage.

#### **Property Features:**

- One Bedroom Apartment
- One Bathroom
- 576 Square Feet (Approx.)
- Sixth (Top) Floor
- Residents Gym, Swimming Pool & Spa
- Colindale Tube Station (Northern Line)