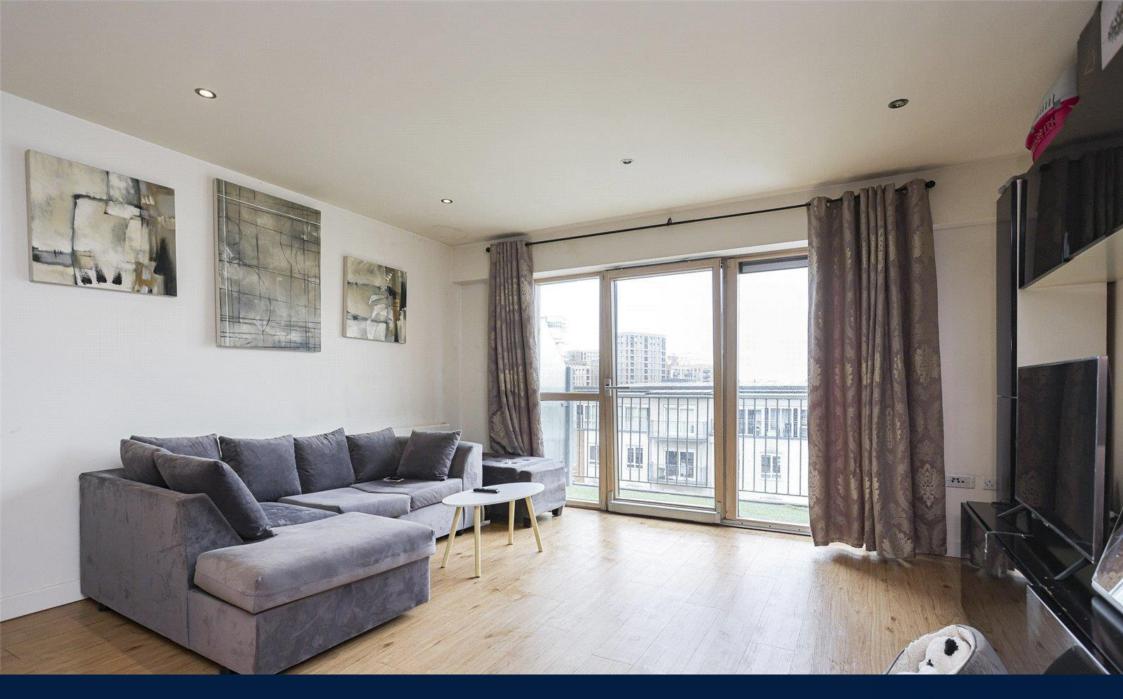

Price Reduced to: £310,000

1 Bedroom (s)

☐ 1 Bathroom (s) ☐ Leasehold

Ref: BEA240037

Situated on the sixth floor of Pinnacle house and spanning an impressive 576 square feet (approx.) is this contemporary one bedroom apartment. The home boasts a custom designed kitchen with integrated appliances, a spacious open planned living room flooded with natural light and offering direct access to a private west facing balcony. The carpeted bedroom is well sized and offers a built in wardrobe. Further benefits include a stylishly fitted bathroom and utility room with ample storage.

#### **Property Features:**

- One Bedroom Apartment
- One Bathroom
- 576 Square Feet (Approx.)
- Sixth (Top) Floor
- Residents Gym, Swimming Pool & Spa
- Colindale Tube Station (Northern Line)