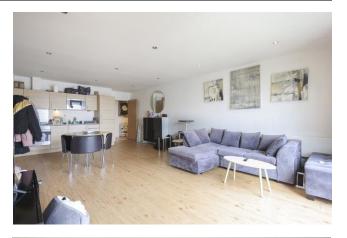

Price Reduced to: £310,000

1 Bedroom (s)

☐ 1 Bathroom (s) ☐ Leasehold

Ref: BEA240037

Situated on the sixth floor of Pinnacle house and spanning an impressive 576 square feet (approx.) is this contemporary one bedroom apartment. The home boasts a custom designed kitchen with integrated appliances, a spacious open planned living room flooded with natural light and offering direct access to a private west facing balcony. The carpeted bedroom is well sized and offers a built in wardrobe. Further benefits include a stylishly fitted bathroom and utility room with ample storage.

#### **Property Features:**

- One Bedroom Apartment
- One Bathroom
- 576 Square Feet (Approx.)
- Sixth (Top) Floor
- Residents Gym, Swimming Pool & Spa
- Colindale Tube Station (Northern Line)