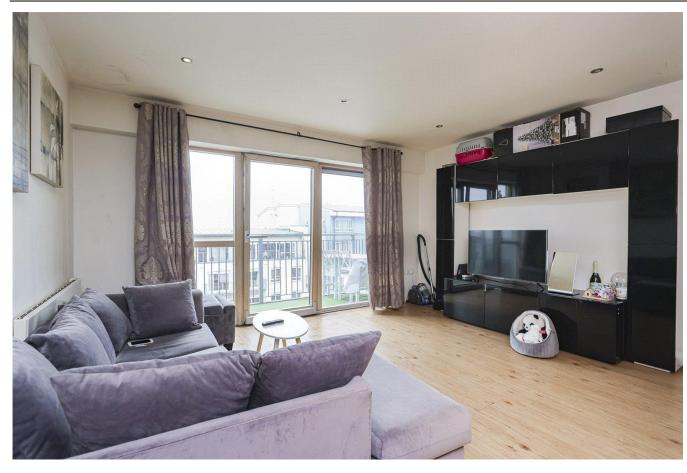

Price Reduced to: £310,000

1 Bedroom (s)

☐ 1 Bathroom (s) ☐ Leasehold

Ref: BEA240037

Situated on the sixth floor of Pinnacle house and spanning an impressive 576 square feet (approx.) is this contemporary one bedroom apartment. The home boasts a custom designed kitchen with integrated appliances, a spacious open planned living room flooded with natural light and offering direct access to a private west facing balcony. The carpeted bedroom is well sized and offers a built in wardrobe. Further benefits include a stylishly fitted bathroom and utility room with ample storage.

#### **Property Features:**

- One Bedroom Apartment
- One Bathroom
- 576 Square Feet (Approx.)
- Sixth (Top) Floor
- Residents Gym, Swimming Pool & Spa
- Colindale Tube Station (Northern Line)