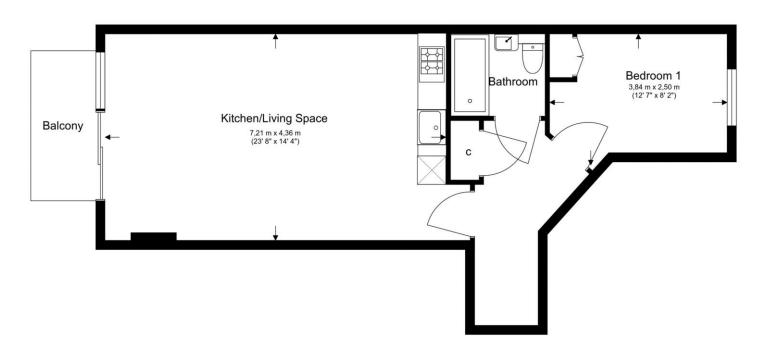

# 6th Floor Total Gross Internal Area 53.6 Sq/m - 576 Sq/ft

Floor Plan measurements are approximate and are for illustrative purposes only. While we do not doubt the floor plans accuracy, we make no guarantee, warranty or representation as to the accuracy and completeness of the floor plan.