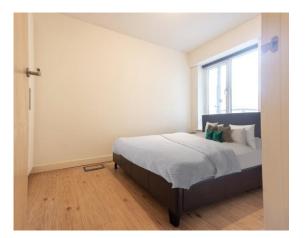

#### REF#: BEA250080

Spanning 429 square feet (Approx.) is this modern one bedroom apartment in Amelia House. Situated on the fifth floor and facing over the landscaped gardens offering western views. The apartment benefits from a kitchen with built in appliances (oven, hob, microwave, fridge and washing machine), a 3 piece family bathroom, a balcony with attract views and a secure underground parking space.

### **Property Features:**

- Chain Free
- Right To Park Included
- Modern One Bedroom Apartment
- 429 Square Feet
- Fifth Floor
- West Facing Over Landscaped Gardens
- Residents Gym, Swimming Pool & Spa Facilities
- Colindale Tube Station (Northern Line)