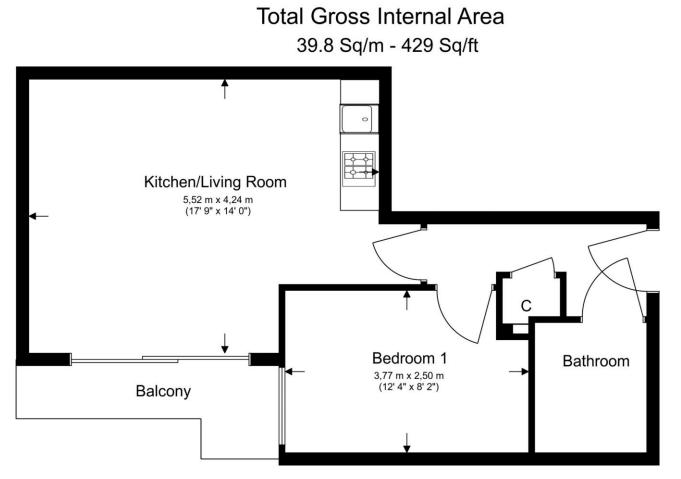

#### REF#: BEA250080

Spanning 429 square feet (Approx.) is this modern one bedroom apartment in Amelia House. Situated on the fifth floor and facing over the landscaped gardens offering western views. The apartment benefits from a kitchen with built in appliances (oven, hob, microwave, fridge and washing machine), a 3 piece family bathroom, a balcony with attract views and a secure underground parking space.

# Boulevard Drive, Beaufort Park, Colindale, NW9

Floor Plan measurements are approximate and are for illustrative purposes only. While we do not doubt the floor plans accuracy, we make no guarantee, warranty or representation as to the accuracy and completeness of the floor plan.