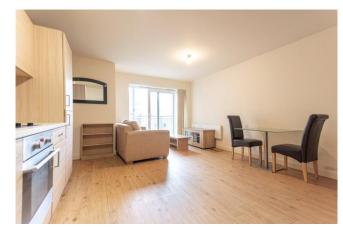

#### REF#: BEA250080

Spanning 429 square feet (Approx.) is this modern one bedroom apartment in Amelia House. Situated on the fifth floor and facing over the landscaped gardens offering western views. The apartment benefits from a kitchen with built in appliances (oven, hob, microwave, fridge and washing machine), a 3 piece family bathroom, a balcony with attract views and a secure underground parking space.