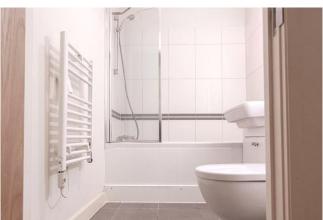

#### REF#: BEA250080

Spanning 429 square feet (Approx.) is this modern one bedroom apartment in Amelia House. Situated on the fifth floor and facing over the landscaped gardens offering western views. The apartment benefits from a kitchen with built in appliances (oven, hob, microwave, fridge and washing machine), a 3 piece family bathroom, a balcony with attract views and a secure underground parking space.