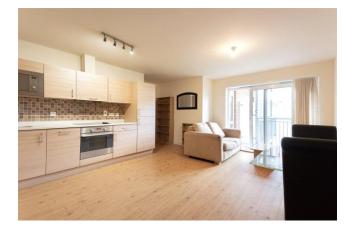

#### REF#: BEA250080

Spanning 429 square feet (Approx.) is this modern one bedroom apartment in Amelia House. Situated on the fifth floor and facing over the landscaped gardens offering western views. The apartment benefits from a kitchen with built in appliances (oven, hob, microwave, fridge and washing machine), a 3 piece family bathroom, a balcony with attract views and a secure underground parking space.

### **Property Features:**

- Chain Free
- Right To Park Included
- Modern One Bedroom Apartment
- 429 Square Feet
- Fifth Floor
- West Facing Over Landscaped Gardens
- Residents Gym, Swimming Pool & Spa Facilities
- Colindale Tube Station (Northern Line)