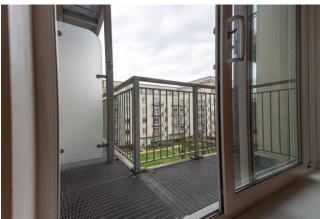

#### REF#: BEA250080

Spanning 429 square feet (Approx.) is this modern one bedroom apartment in Amelia House. Situated on the fifth floor and facing over the landscaped gardens offering western views. The apartment benefits from a kitchen with built in appliances (oven, hob, microwave, fridge and washing machine), a 3 piece family bathroom, a balcony with attract views and a secure underground parking space.

### **Property Features:**

- Chain Free
- Right To Park Included
- Modern One Bedroom Apartment
- 429 Square Feet
- Fifth Floor
- West Facing Over Landscaped Gardens
- Residents Gym, Swimming Pool & Spa Facilities
- Colindale Tube Station (Northern Line)