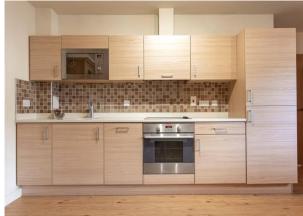

#### REF#: BEA250080

Spanning 429 square feet (Approx.) is this modern one bedroom apartment in Amelia House. Situated on the fifth floor and facing over the landscaped gardens offering western views. The apartment benefits from a kitchen with built in appliances (oven, hob, microwave, fridge and washing machine), a 3 piece family bathroom, a balcony with attract views and a secure underground parking space.