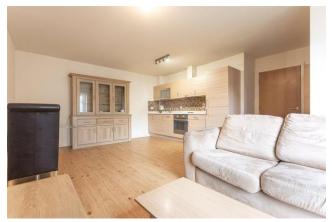

#### REF#: BEA250080

Spanning 429 square feet (Approx.) is this modern one bedroom apartment in Amelia House. Situated on the fifth floor and facing over the landscaped gardens offering western views. The apartment benefits from a kitchen with built in appliances (oven, hob, microwave, fridge and washing machine), a 3 piece family bathroom, a balcony with attract views and a secure underground parking space.

### **Property Features:**

- Chain Free
- Right To Park Included
- Modern One Bedroom Apartment
- 429 Square Feet
- Fifth Floor
- West Facing Over Landscaped Gardens
- Residents Gym, Swimming Pool & Spa Facilities
- Colindale Tube Station (Northern Line)