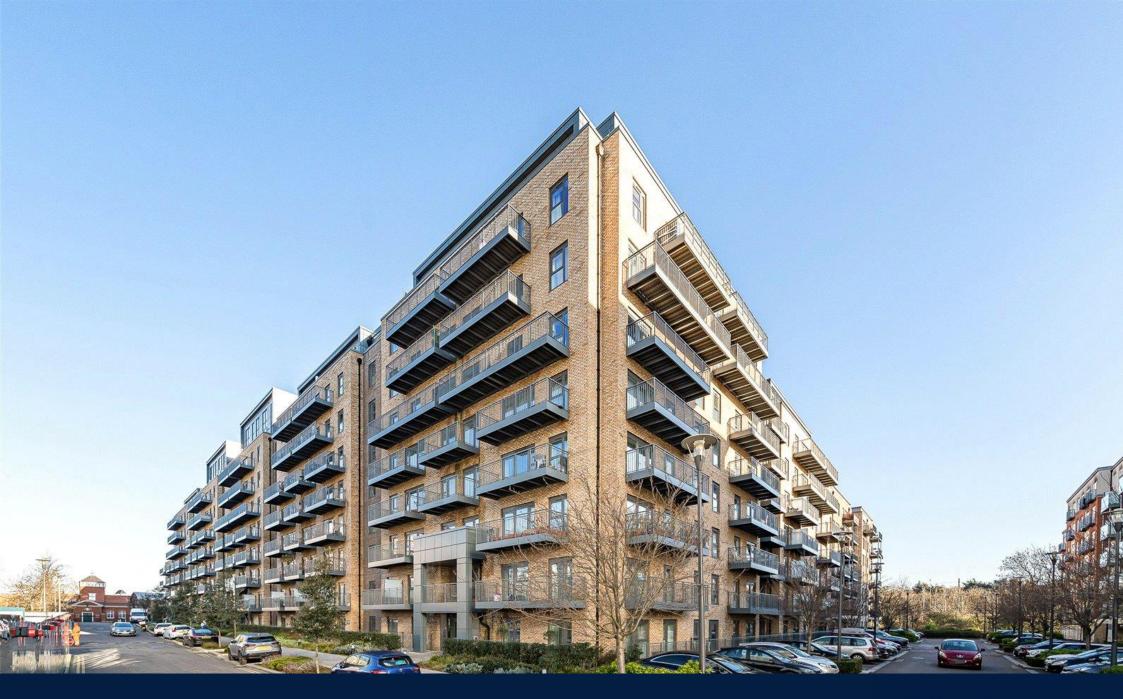

Asking Price: £400,000

1 Bedroom (s)

☐ 1 Bathroom (s) ☐ Leasehold

RFF#: BFA240305

A stylish one bedroom apartment spanning an impressive 550 square feet (Approx.). The property is situated on the second floor and offers west facing views over the beautifully landscaped Beaufort Square from its private balcony. This bright and spacious apartment benefits from wood effect flooring to the living areas, a custom-designed fitted kitchen with slimline laminate kitchen worktop benefiting from a feature tile splashback, integrated fridge / freezer, dishwasher, oven and touch control induction hob. A modern 3 piece tiled family bathroom, a sizeable bedroom area with built in wardrobes.

North West London's most exciting new destination, created by St George. Set amongst beautifully landscaped gardens and courtyards, the residences at Beaufort Park offer a new kind of London living. As part of this established community, residents benefit from exclusive use of a range of facilities including a stylish gym, swimming pool and spa, a variety of shops, leisure and, restaurants. A true new destination for North West London, with the added benefit of being within walking distance to Colindale Underground Station (Northern Line), which offers direct services to the West End and the City in less than 30 minutes and offers night tube.