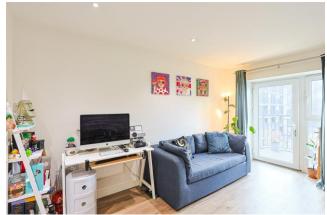

Asking Price: £400,000

1 Bedroom (s)

☐ 1 Bathroom (s) ☐ Leasehold

RFF#: BFA240305

A stylish one bedroom apartment spanning an impressive 550 square feet (Approx.). The property is situated on the second floor and offers west facing views over the beautifully landscaped Beaufort Square from its private balcony. This bright and spacious apartment benefits from wood effect flooring to the living areas, a custom-designed fitted kitchen with slimline laminate kitchen worktop benefiting from a feature tile splashback, integrated fridge / freezer, dishwasher, oven and touch control induction hob. A modern 3 piece tiled family bathroom, a sizeable bedroom area with built in wardrobes.