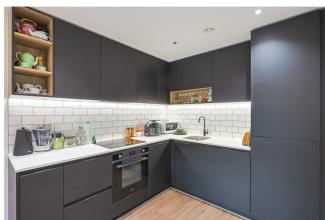

Asking Price: £400,000

1 Bedroom (s)

☐ 1 Bathroom (s) ☐ Leasehold

RFF#: BFA240305

A stylish one bedroom apartment spanning an impressive 550 square feet (Approx.). The property is situated on the second floor and offers west facing views over the beautifully landscaped Beaufort Square from its private balcony. This bright and spacious apartment benefits from wood effect flooring to the living areas, a custom-designed fitted kitchen with slimline laminate kitchen worktop benefiting from a feature tile splashback, integrated fridge / freezer, dishwasher, oven and touch control induction hob. A modern 3 piece tiled family bathroom, a sizeable bedroom area with built in wardrobes.