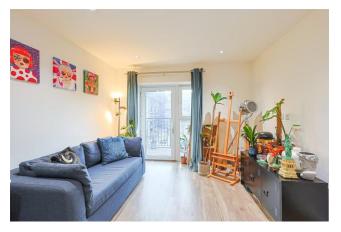

Asking Price: £400,000

1 Bedroom (s)

☐ 1 Bathroom (s) ☐ Leasehold

RFF#: BFA240305

A stylish one bedroom apartment spanning an impressive 550 square feet (Approx.). The property is situated on the second floor and offers west facing views over the beautifully landscaped Beaufort Square from its private balcony. This bright and spacious apartment benefits from wood effect flooring to the living areas, a custom-designed fitted kitchen with slimline laminate kitchen worktop benefiting from a feature tile splashback, integrated fridge / freezer, dishwasher, oven and touch control induction hob. A modern 3 piece tiled family bathroom, a sizeable bedroom area with built in wardrobes.