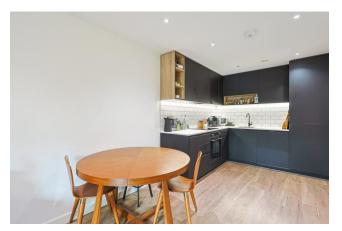

Asking Price: £400,000

1 Bedroom (s)

☐ 1 Bathroom (s) ☐ Leasehold

RFF#: BFA240305

A stylish one bedroom apartment spanning an impressive 550 square feet (Approx.). The property is situated on the second floor and offers west facing views over the beautifully landscaped Beaufort Square from its private balcony. This bright and spacious apartment benefits from wood effect flooring to the living areas, a custom-designed fitted kitchen with slimline laminate kitchen worktop benefiting from a feature tile splashback, integrated fridge / freezer, dishwasher, oven and touch control induction hob. A modern 3 piece tiled family bathroom, a sizeable bedroom area with built in wardrobes.