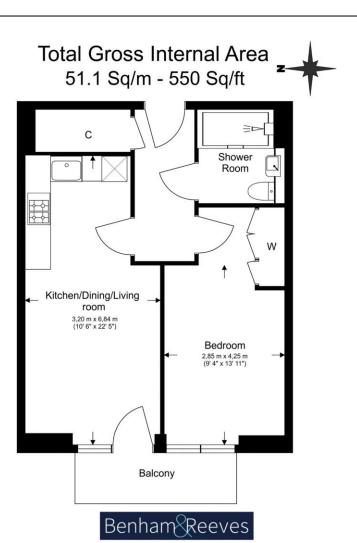

Asking Price: £400,000

1 Bedroom (s)

☐ 1 Bathroom (s) ☐ Leasehold

RFF#: BFA240305

A stylish one bedroom apartment spanning an impressive 550 square feet (Approx.). The property is situated on the second floor and offers west facing views over the beautifully landscaped Beaufort Square from its private balcony. This bright and spacious apartment benefits from wood effect flooring to the living areas, a custom-designed fitted kitchen with slimline laminate kitchen worktop benefiting from a feature tile splashback, integrated fridge / freezer, dishwasher, oven and touch control induction hob. A modern 3 piece tiled family bathroom, a sizeable bedroom area with built in wardrobes.

Floor Plan measurements are approximate and are for illustrative purposes only. While we do not doubt the floor plans accuracy, we make no guarantee, warranty or representation as to the accuracy and completeness of the floor plan.