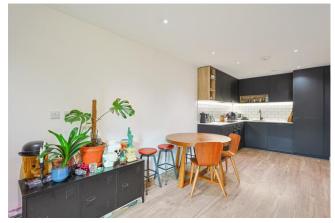

Asking Price: £400,000

1 Bedroom (s)

☐ 1 Bathroom (s) ☐ Leasehold

RFF#: BFA240305

A stylish one bedroom apartment spanning an impressive 550 square feet (Approx.). The property is situated on the second floor and offers west facing views over the beautifully landscaped Beaufort Square from its private balcony. This bright and spacious apartment benefits from wood effect flooring to the living areas, a custom-designed fitted kitchen with slimline laminate kitchen worktop benefiting from a feature tile splashback, integrated fridge / freezer, dishwasher, oven and touch control induction hob. A modern 3 piece tiled family bathroom, a sizeable bedroom area with built in wardrobes.

#### **Property Features:**

- Stylish One Bedroom Apartment
- One Bathroom
- Second Floor
- 550 Square Feet (Approx.)
- West Facing With Views Of Beaufort Square
- 24 Hour Estate Management
- Residents Gym, Swimming Pool & Spa Facilities
- Colindale Tube Station (Northern Line)