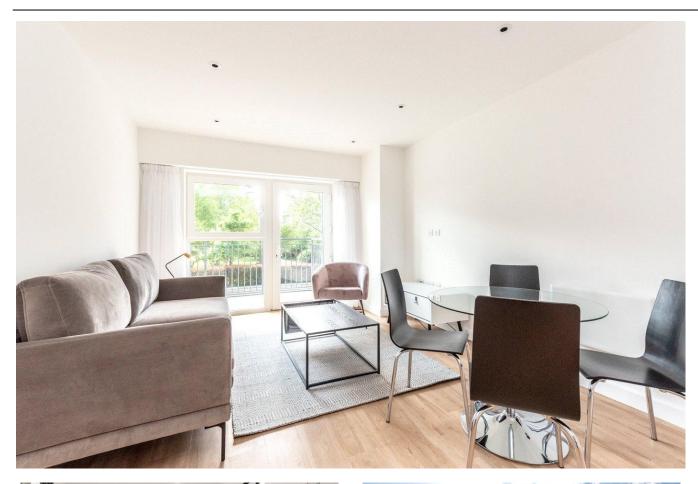

Asking Price: £425,000

1 Bedroom (s)

☐ 1 Bathroom (s) ☐ Leasehold

RFF#: BFA240284

Facing west over Beaufort Square the apartment benefits from an abundance of natural light to flood through. Situated on the first floor and spanning across 539 square feet this home is built up of a stylish kitchen with composite stone worktop and integrated Smeg appliances. The bedroom is carpeted and benefits from a built in wardrobe with drawers, shelf and rail, and has direct access to a private balcony. The 3 piece family bathroom has the upgraded spec of a feature mirrored wall cabinet with composite stone worktop.

### **Property Features:**

- Stylish One Bedroom Apartment
- First Floor
- 539 Square Feet
- Two West Facing Balconies Over Beaufort Square
- Colindale Tube Station (Northern Line)
- Residents Gym, Swimming Pool & Spa
- 24 Hour Estate Management
- Chain Free