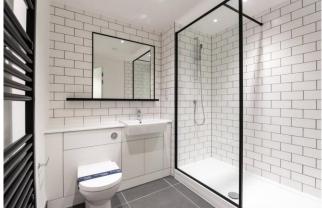

Asking Price: £425,000

1 Bedroom (s)

☐ 1 Bathroom (s) ☐ Leasehold

RFF#: BFA240284

Facing west over Beaufort Square the apartment benefits from an abundance of natural light to flood through. Situated on the first floor and spanning across 539 square feet this home is built up of a stylish kitchen with composite stone worktop and integrated Smeg appliances. The bedroom is carpeted and benefits from a built in wardrobe with drawers, shelf and rail, and has direct access to a private balcony. The 3 piece family bathroom has the upgraded spec of a feature mirrored wall cabinet with composite stone worktop.