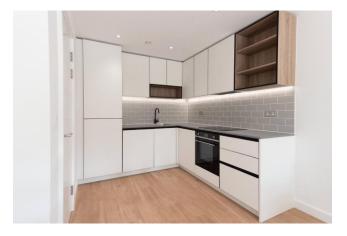

Asking Price: £425,000

1 Bedroom (s)

☐ 1 Bathroom (s) ☐ Leasehold

RFF#: BFA240284

Facing west over Beaufort Square the apartment benefits from an abundance of natural light to flood through. Situated on the first floor and spanning across 539 square feet this home is built up of a stylish kitchen with composite stone worktop and integrated Smeg appliances. The bedroom is carpeted and benefits from a built in wardrobe with drawers, shelf and rail, and has direct access to a private balcony. The 3 piece family bathroom has the upgraded spec of a feature mirrored wall cabinet with composite stone worktop.