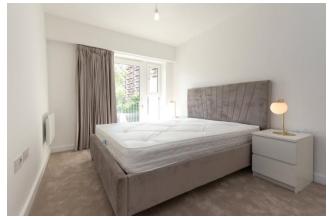

Asking Price: £425,000

1 Bedroom (s)

☐ 1 Bathroom (s) ☐ Leasehold

RFF#: BFA240284

Facing west over Beaufort Square the apartment benefits from an abundance of natural light to flood through. Situated on the first floor and spanning across 539 square feet this home is built up of a stylish kitchen with composite stone worktop and integrated Smeg appliances. The bedroom is carpeted and benefits from a built in wardrobe with drawers, shelf and rail, and has direct access to a private balcony. The 3 piece family bathroom has the upgraded spec of a feature mirrored wall cabinet with composite stone worktop.