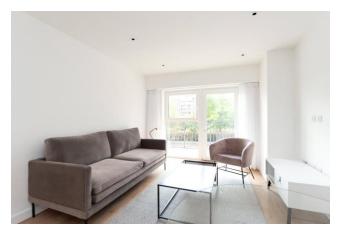

Asking Price: £425,000

1 Bedroom (s)

☐ 1 Bathroom (s) ☐ Leasehold

RFF#: BFA240284

Facing west over Beaufort Square the apartment benefits from an abundance of natural light to flood through. Situated on the first floor and spanning across 539 square feet this home is built up of a stylish kitchen with composite stone worktop and integrated Smeg appliances. The bedroom is carpeted and benefits from a built in wardrobe with drawers, shelf and rail, and has direct access to a private balcony. The 3 piece family bathroom has the upgraded spec of a feature mirrored wall cabinet with composite stone worktop.

### **Property Features:**

- Stylish One Bedroom Apartment
- First Floor
- 539 Square Feet
- Two West Facing Balconies Over Beaufort Square
- Colindale Tube Station (Northern Line)
- Residents Gym, Swimming Pool & Spa
- 24 Hour Estate Management
- Chain Free