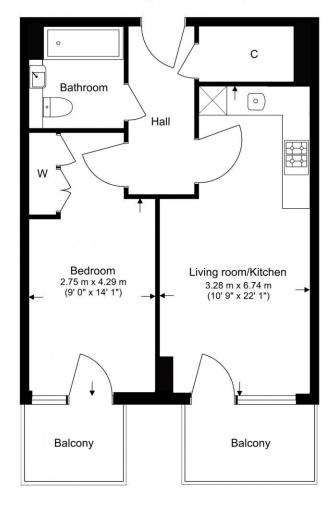

### Total Gross Internal Area 50.1 Sq/m - 539 Sq/ft

Floor Plan measurements are approximate and are for illustrative purposes only. While we do not doubt the floor plans accuracy, we make no guarantee, warranty or representation as to the accuracy and completeness of the floor plan.