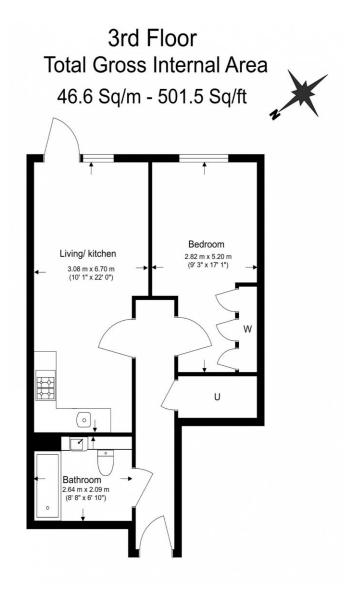

Asking Price: £450,000

■ 1 Bedroom (s)

☐ 1 Bathroom (s) ☐ Leasehold

An impressive third floor one bedroom apartment, spanning 501 square feet of accommodation (approximately) situated in a sought after riverside development by Berkeley Homes. The property comprises a main bedroom suite with build in wardrobes, modern bathroom, stylish open plan reception room with dining area and state of the art kitchen. The interior features fitted Siemens appliances, integrated wardrobes, mood lighting, wood flooring, underfloor heating, floor to ceiling windows & a spacious utility/storage cupboard.

### **Property Features:**

- One Bedroom
- One Bathroom
- Third Floor
- 501 Square Feet (Approx.)
- Underfloor Heating
- Landscaped Communal Gardens
- Residents' Gym
- Porter
- Wandsworth Town Station (0.5 miles)

Floor Plan measurements are approximate and are for illustrative purposes only. While we do not doubt the floor plans accuracy, we make no guarantee, warranty or representation as to the accuracy and completeness of the floor plan.