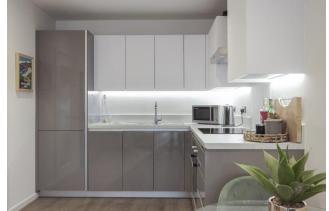

Asking Price: £450,000

■ 1 Bedroom (s)

☐ 1 Bathroom (s) ☐ Leasehold

An impressive third floor one bedroom apartment, spanning 501 square feet of accommodation (approximately) situated in a sought after riverside development by Berkeley Homes. The property comprises a main bedroom suite with build in wardrobes, modern bathroom, stylish open plan reception room with dining area and state of the art kitchen. The interior features fitted Siemens appliances, integrated wardrobes, mood lighting, wood flooring, underfloor heating, floor to ceiling windows & a spacious utility/storage cupboard.