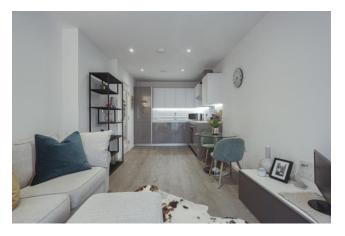

Asking Price: £450,000

■ 1 Bedroom (s)

☐ 1 Bathroom (s) ☐ Leasehold

An impressive third floor one bedroom apartment, spanning 501 square feet of accommodation (approximately) situated in a sought after riverside development by Berkeley Homes. The property comprises a main bedroom suite with build in wardrobes, modern bathroom, stylish open plan reception room with dining area and state of the art kitchen. The interior features fitted Siemens appliances, integrated wardrobes, mood lighting, wood flooring, underfloor heating, floor to ceiling windows & a spacious utility/storage cupboard.