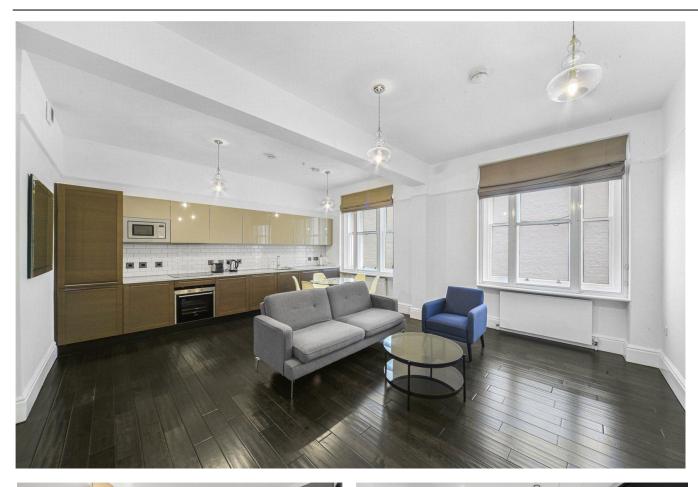

Asking Price: £775,000

1 Bedroom (s)

☐ 1 Bathroom (s) ☐ Leasehold

Presenting a one bedroom apartment located on the 2nd floor, spanning approximately 799 square feet of living space. This individually designed, bespoke property has an open-plan living room with modern integrated kitchen, good size double bedroom, bathroom and the additional benefit of wood flooring, a utility room and a concierge.

### **Property Features:**

- One Bedroom
- One Bathroom
- 799 Square Feet (Approx.)
- Gated Frontage to Artillery Row
- Portered Building
- Stunning Mansion Block
- 2 Mins to St James's Park Station
- 5 Mins to Victoria Underground Station