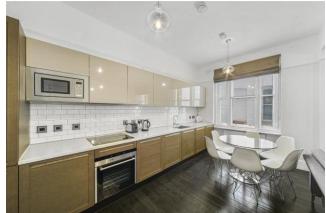

Asking Price: £775,000

1 Bedroom (s)

☐ 1 Bathroom (s) ☐ Leasehold

Presenting a one bedroom apartment located on the 2nd floor, spanning approximately 799 square feet of living space. This individually designed, bespoke property has an open-plan living room with modern integrated kitchen, good size double bedroom, bathroom and the additional benefit of wood flooring, a utility room and a concierge.