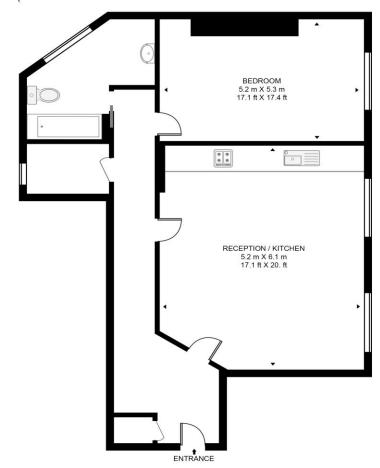

#### **WESTMINSTER PALACE GARDENS**

APPROXIMATE GROSS INTERNAL FLOOR AREA 799 SQ.FT (74.2 SQ.M)

SECOND FLOOR

This floor plan has been defined by the RICS Code of Measurement. This floor plan and all others are for approximate representative purposes only and upon usage is agreed to as such by the client.