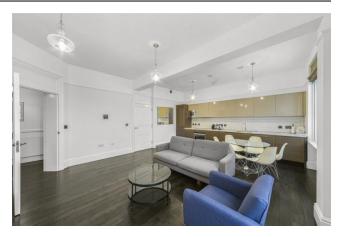

Asking Price: £775,000

1 Bedroom (s)

☐ 1 Bathroom (s) ☐ Leasehold

Presenting a one bedroom apartment located on the 2nd floor, spanning approximately 799 square feet of living space. This individually designed, bespoke property has an open-plan living room with modern integrated kitchen, good size double bedroom, bathroom and the additional benefit of wood flooring, a utility room and a concierge.