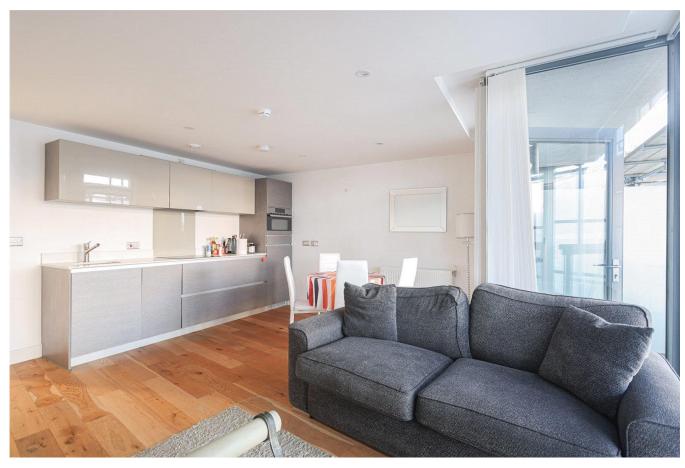

Offers Over: £500,000

1 Bedroom (s)

☐ 1 Bathroom (s) ☐ Leasehold

The property is finished to a high quality contemporary standard and is flooded with natural light. This apartment comprises a spacious reception room with open-plan kitchen which leads to a private south facing balcony, a large double bedroom and contemporary bathroom suite. The property further benefits from being offered to the market chain free.

Situated right in the heart of central Islington, this 470 square feet apartment is conveniently located for the amenities of Upper Street, Angel and Islington Green. The property offers well-proportioned accommodation and benefits from a substantial balcony accessed via the reception room.