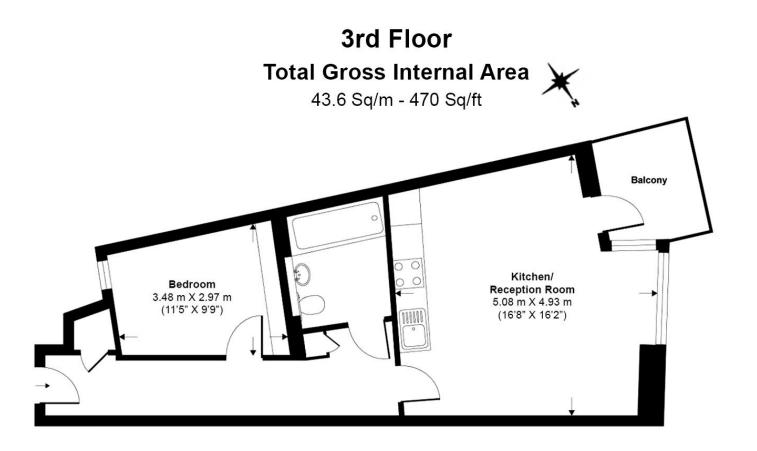

### **Property Features:**

- One bedroom
- One bathroom
- Third floor
- Private Balcony
- Moments From Upper Street & Angel Underground
- No Onward Chain

Floor Plan measurements are approximate and are for illustrative purposes only. While we do not doubt the floor plans accuracy, we make no guarantee, warranty or representation as to the accuracy and completeness of the floor plan.