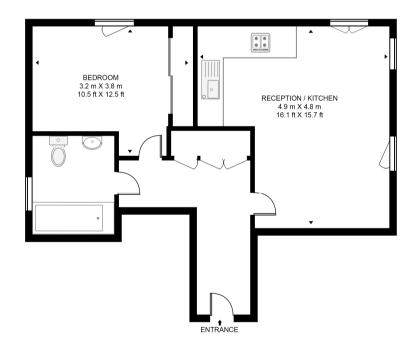

#### **LUXE TOWER, 12 DOCK STREET**

APPROXIMATE GROSS INTERNAL FLOOR AREA 490 SQ.FT (45.5 SQ.M)

#### SEVENTH FLOOR

This floor plan has been defined by the RICS Code of Measurement. This floor plan and all others are for approximate representative purposes only and upon usage is agreed to as such by the client.