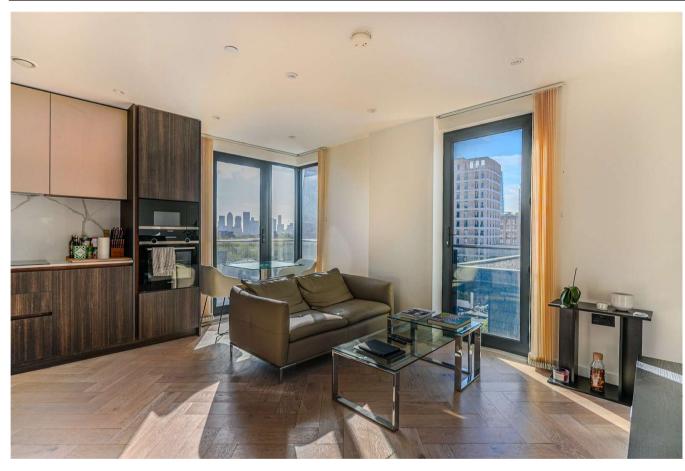

Asking Price: £625,000

■ 1 Bedroom

1 Bathroom

**O** Leasehold

Meticulously designed, the apartment features a spacious open-plan reception with stunning herringbone oak flooring and a fully fitted Italian kitchen. Floor-to-ceiling windows flood the space with natural daylight, complemented by a Juliet balcony. The dual-aspect layout provides breathtaking views of both Canary Wharf and the City.

This stunning home perfectly balances style, convenience, and spectacular city living.