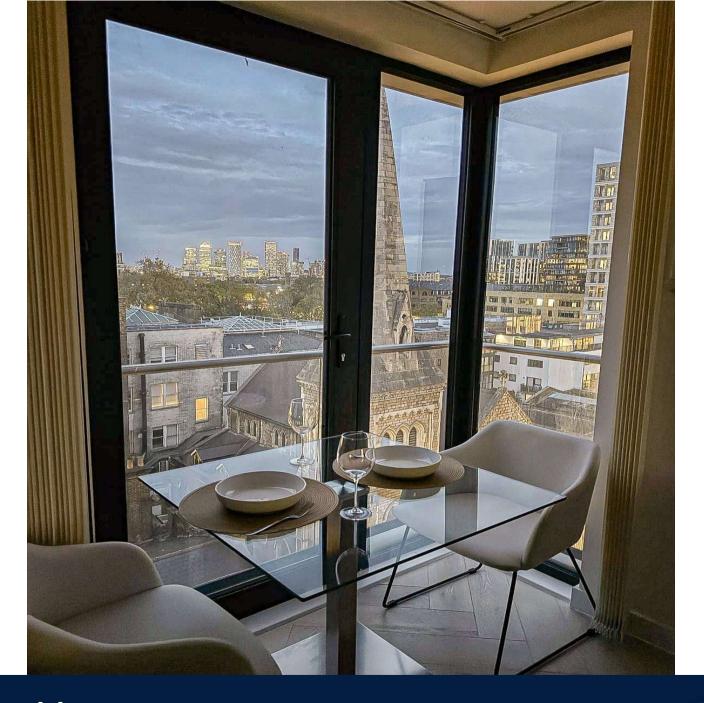

Asking Price: £625,000

■ 1 Bedroom

1 Bathroom

**O** Leasehold

Meticulously designed, the apartment features a spacious open-plan reception with stunning herringbone oak flooring and a fully fitted Italian kitchen. Floor-to-ceiling windows flood the space with natural daylight, complemented by a Juliet balcony. The dual-aspect layout provides breathtaking views of both Canary Wharf and the City.

The bedroom is airy and bright, featuring an elegant bathroom. The property spans 490 square feet, is located on the 7th floor, and benefits from underfloor heating in the main areas, while bedroom radiators can be controlled remotely.