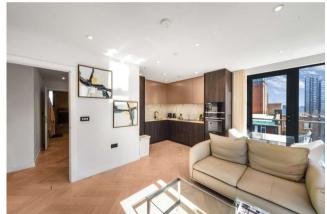

Asking Price: £625,000

■ 1 Bedroom

1 Bathroom

**O** Leasehold

Meticulously designed, the apartment features a spacious open-plan reception with stunning herringbone oak flooring and a fully fitted Italian kitchen. Floor-to-ceiling windows flood the space with natural daylight, complemented by a Juliet balcony. The dual-aspect layout provides breathtaking views of both Canary Wharf and the City.