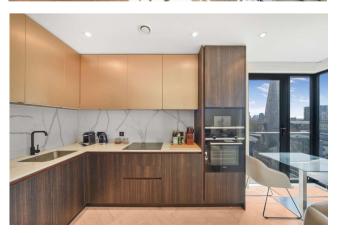

Asking Price: £625,000

■ 1 Bedroom

1 Bathroom

**O** Leasehold

Meticulously designed, the apartment features a spacious open-plan reception with stunning herringbone oak flooring and a fully fitted Italian kitchen. Floor-to-ceiling windows flood the space with natural daylight, complemented by a Juliet balcony. The dual-aspect layout provides breathtaking views of both Canary Wharf and the City.