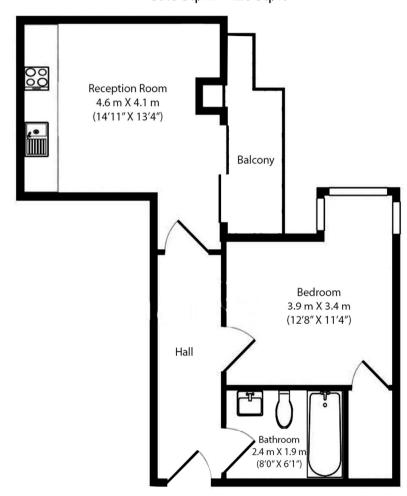

#### **Property Features:**

- One hedroom
- One bathroom
- 426 square feet
- 3rd floor
- No chain
- Private balcony
- Communal roof terrace
- 0.2 miles from Aldgate station

**3rd Floor** 

Total Gross Internal Area 39.6 Sq/m - 426 Sq/ft

Floor Plan measurements are approximate and are for illustrative purposes only. While we do not doubt the floor plans accuracy, we make no guarantee, warranty or representation as to the accuracy and completeness of the floor plan.