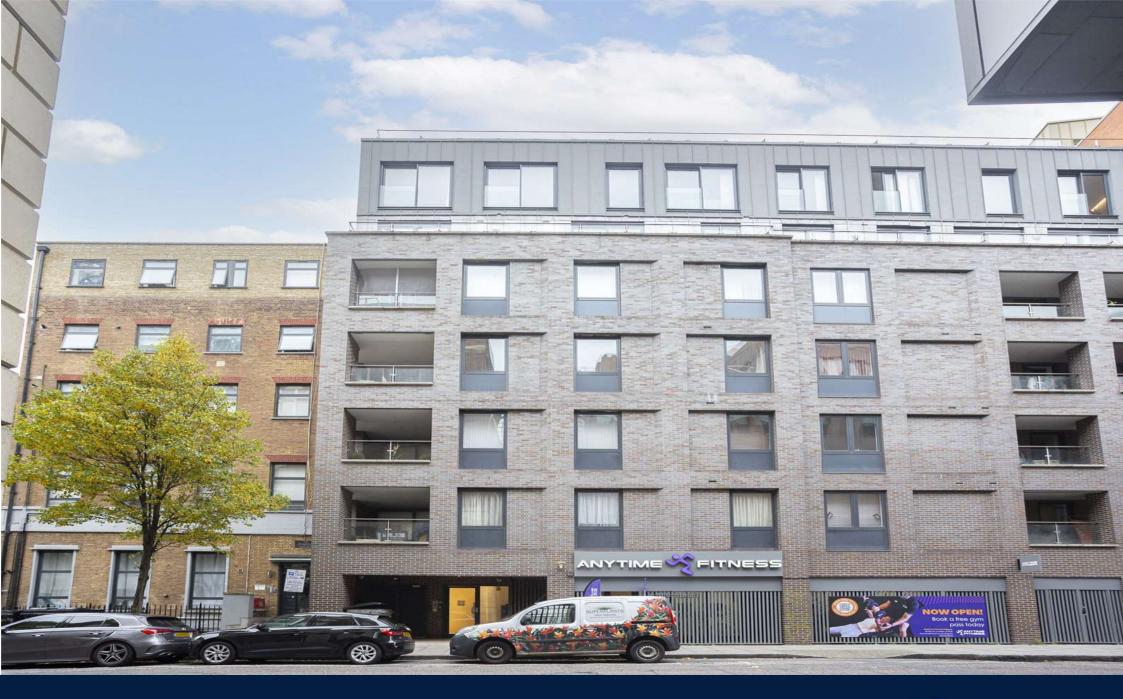

Alie Street, Aldgate, E1

Asking Price: £480,000

## Alie Street, Aldgate, E1

1 Bedroom (s) 1 Bathroom (s) Leasehold

This impressive one bedroom apartment, tailored for modern and flexible living is located on the 3rd floor of a contemporary purpose built block. The flat offers an open-plan living space with a fully integrated kitchen leading to a generous balcony. There is wood flooring, recessed lighting, a good sized-bedroom with fitted storage and a contemporary bathroom.

The apartment includes Bosch appliances throughout the kitchen and a modern bathroom.

Lattice House is a small-scale, lift served residential development with bike storage. An entry phone system provides access via communal areas. There are several amenities located nearby including restaurants, bars, cafés, shops and cultural attractions including the Whitechapel Gallery, Brick Lane and Spitalfields Markets.

The development is located close to several transport links including Aldgate East Underground station (0.2 miles), ideal for commutes along Circle and District lines.

#### **Property Features:**

- One hedroom
- One bathroom
- 426 square feet
- 3rd floor
- No chain
- Private balcony
- Communal roof terrace
- 0.2 miles from Aldgate station

**3rd Floor** 

Total Gross Internal Area 39.6 Sq/m - 426 Sq/ft