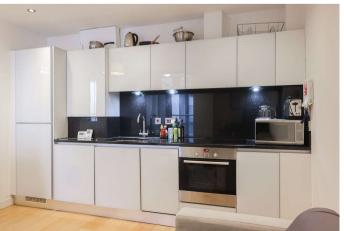

The apartment includes Bosch appliances throughout the kitchen and a modern bathroom.

Lattice House is a small-scale, lift served residential development with bike storage. An entry phone system provides access via communal areas. There are several amenities located nearby including restaurants, bars, cafés, shops and cultural attractions including the Whitechapel Gallery, Brick Lane and Spitalfields Markets.