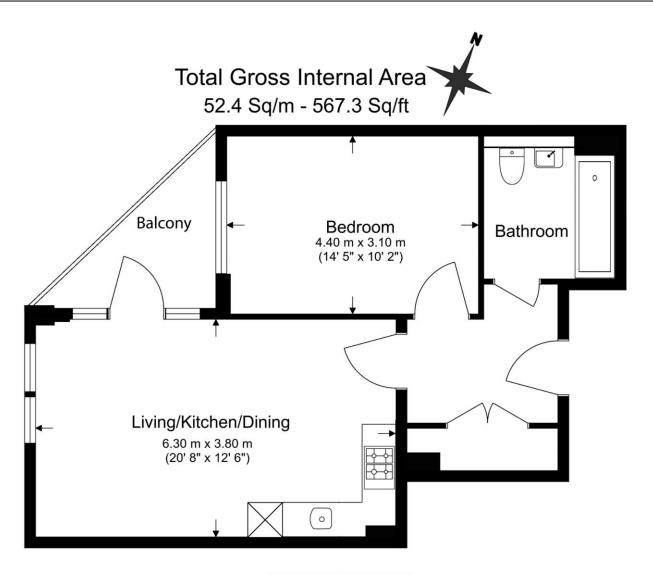

Asking Price: £430,000

1 Bedroom (s)

☐ 1 Bathroom (s) ☐ Leasehold

RFF#: BFA250026

Estimate Completion June 2025. A 567 square foot one bedroom apartment located on the third floor. The property will boast a custom designed kitchen with integrated appliances and composite stone worktops and upstand. Large carpeted bedroom with access to the west facing balcony. Contemporary style bath with tiled bath panel and toughened glass screen.

#### **Property Features:**

- Estimate Completion June 2024
- One Bedroom Apartment
- Third Floor
- 567 Square Feet (Approx)
- South East Balcony
- Day Time Concierge
- Landscaped Roof Garden
- Acton Town Underground & South Acton
  Overground

Floor Plan measurements are approximate and are for illustrative purposes only. While we do not doubt the floor plans accuracy, we make no guarantee, warranty or representation as to the accuracy and completeness of the floor plan.